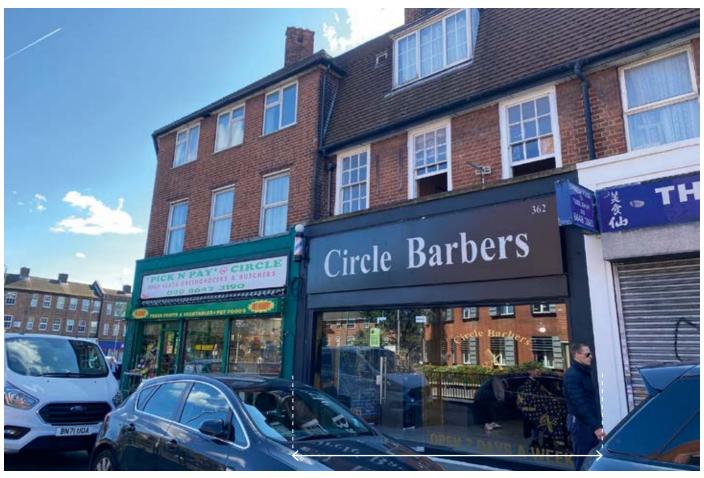

# **PROPERTY**

A mid-terrace building comprising a **Ground Floor Shop** with a **Rear Storage Area** plus internal and separate rear access to a **Self-Contained Flat** at first and second floor level. There is a **Deep Rear Yard** with double gates which provide vehicular access for at least 4 cars plus detached **Store Building**.

### **TENANCY**

The entire property is let on a full repairing and insuring lease to **S. Karani t/a Circle Barbers (having 4 branches)** for a term of 10 years from 2nd September 2017 at a current rent of £23,000 per annum exclusive.