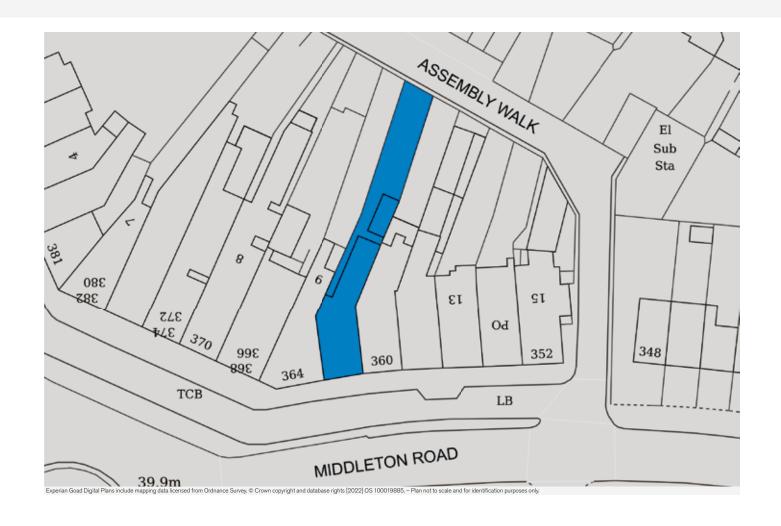

# **PROPERTY**

A mid-terrace building comprising a **Ground Floor Shop** with a **Rear Storage Area** plus internal and separate rear access to a **Self-Contained Flat** at first and second floor level. There is a **Deep Rear Yard** with double gates which provide vehicular access for at least 4 cars plus detached **Store Building**.