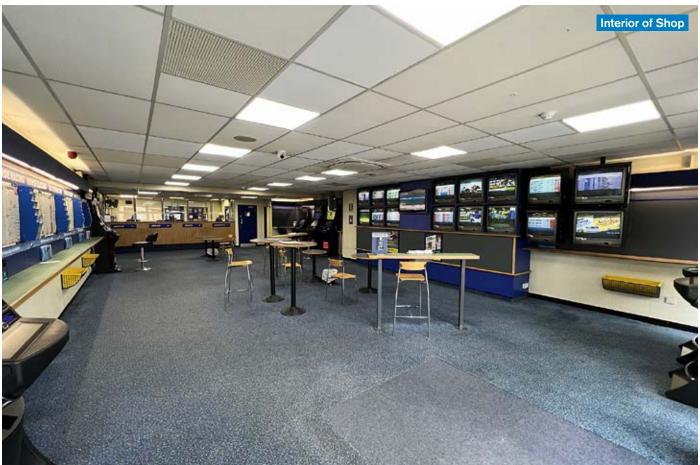

#### **Ground Floor Shop**

Gross Frontage 23'10"
Internal Width 23'6"
Shop Depth 60'0"
Built Depth 77'2"

Sales Area Approx 1,375 sq ft

3 WC's