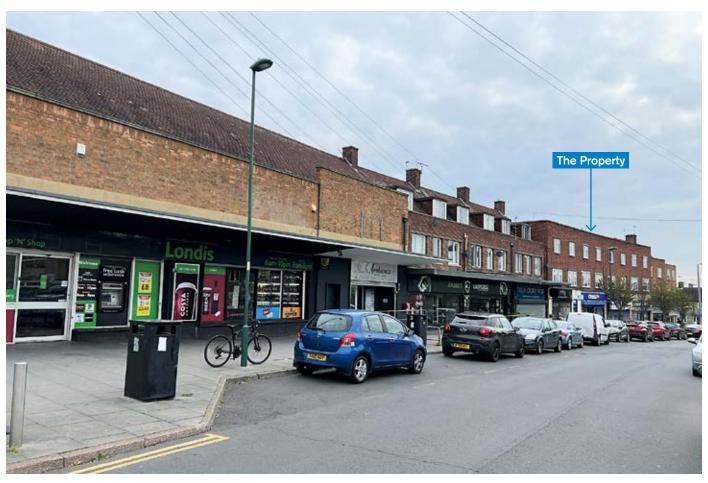

#### SITUATION

Located close to the junction with Southchurch Drive, in this local commercial parade close to **Londis**, serving the surrounding residential area. Varney Road is approx. 1 mile from the Nottingham Trent University Clifton Campus.