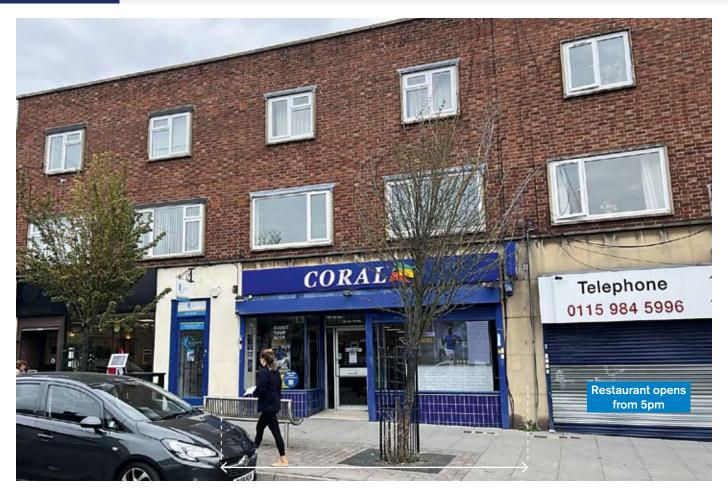

## **PROPERTY**

A mid-terraced building comprising a **Ground Floor Shop** with separate rear access to **2 Self-Contained Flats** on first and second floor levels. There is a rear service road allowing vehicular access for unloading and parking for at least 4 cars.

### **TENANCY**

The entire property is let on a full repairing and insuring lease to **Coral Racing Limited (see Tenant Profile)** for a term of 10 years from 24th July 2014 at a current rent of **£13,000 per annum** exclusive.