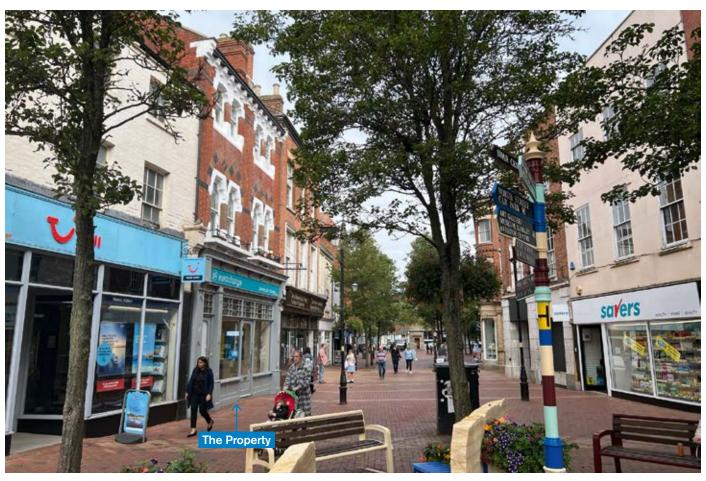

## **SITUATION**

Located close to the junction with Chapel Street in this pedestrianised Market Place in the town centre, adjacent to **Tui** and close to branches of Boots Opticians, Greggs, WH Smith, Café Nero, Betfred and directly opposite Savers and a large Specsavers which is currently fitting out.