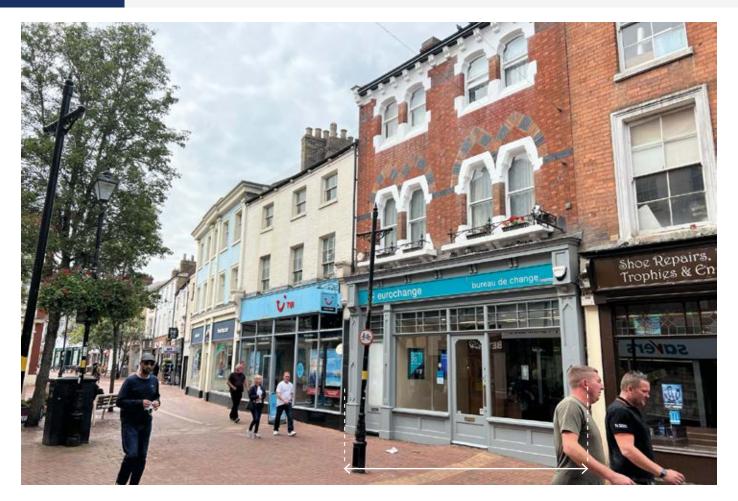

## **SITUATION**

Located close to the junction with Chapel Street in this pedestrianised Market Place in the town centre, adjacent to **Tui** and close to branches of Boots Opticians, Greggs, WH Smith, Café Nero, Betfred and directly opposite Savers and a large Specsavers which is currently fitting out.

## **PROPERTY**

Forming part of a mid-terraced building comprising a Ground Floor Shop and Basement with separate front entrance to a Self-Contained Flat on first and second floor level.

VAT is applicable on the commercial element based on 80% of the purchase price of this Lot