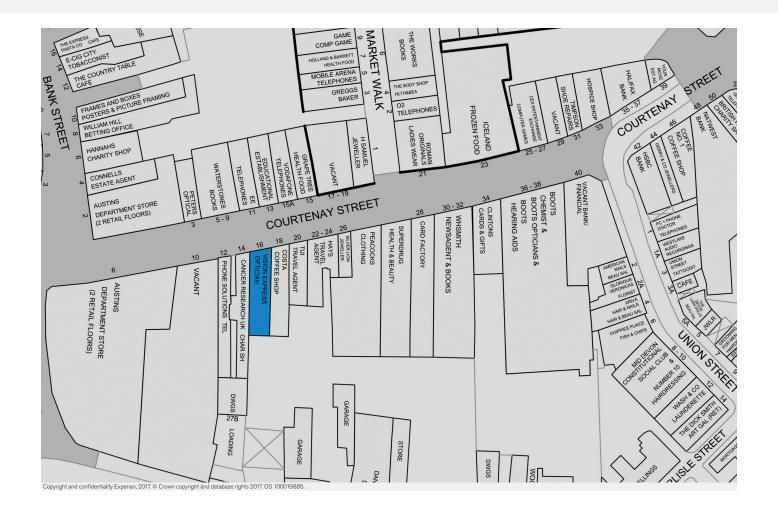

#### **SITUATION**

Occupying a prime position in the town's pedestrianised retail thoroughfare, adjacent to **Costa**, opposite **EE** and **Waterstones** and amongst other multiple retailers as **Card Factory**, **Superdrug**, **WHSmith**, **Tui**, **Peacocks**, **Boots** and many others.