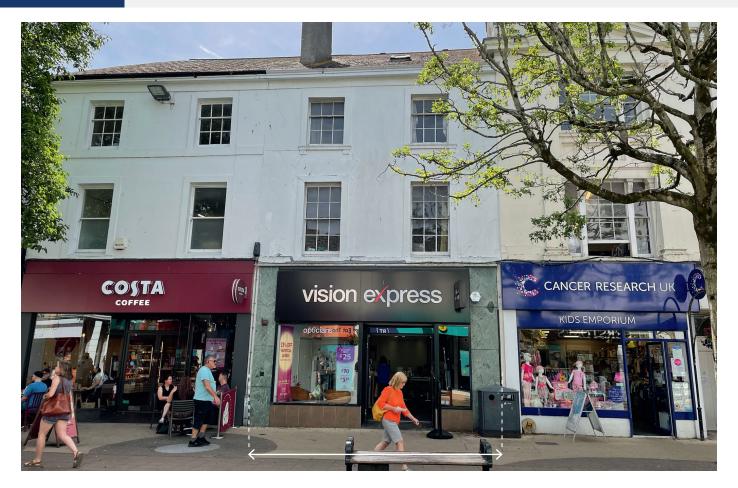

#### **SITUATION**

Occupying a prime position in the town's pedestrianised retail thoroughfare, adjacent to **Costa**, opposite **EE** and **Waterstones** and amongst other multiple retailers as **Card Factory**, **Superdrug**, **WHSmith**, **Tui**, **Peacocks**, **Boots** and many others.

## **PROPERTY**

A mid terrace building comprising a **Ground Floor Shop** with internal access to **Ancillary Accommodation** on part first floor and **2 Self-Contained Flats** planned on part first, second and third floors. The property benefits from a pedestrian right of way over part of the adjoining rear service area for access from East Street.