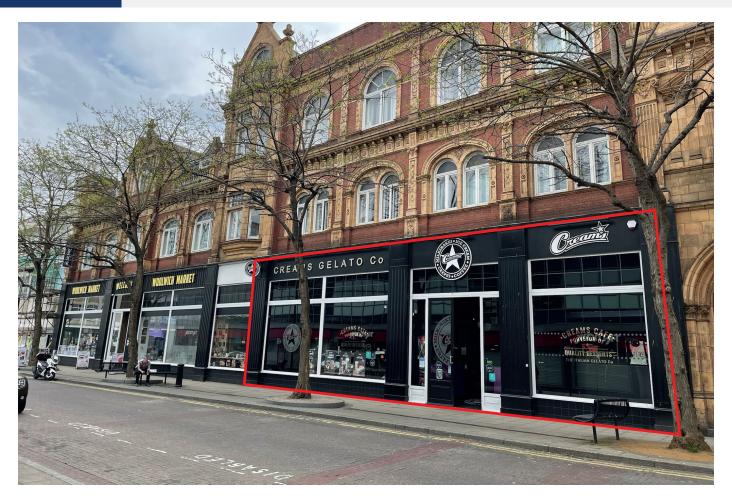

#### SITUATION

Located close to the junction with Hare Street within this town centre retail location, opposite **TK Maxx** and amongst such other multiple retailers as **Argos, Clarks** and **Sports Direct**. In addition, the property is less than a 100 yards from the pedestrianised retail section of Powis Street which hosts **Iceland, The Works, Shoe Zone, CEX, Holland & Barrett** and many others.

# **PROPERTY**

Forming part of a town centre building comprising a Large Ground Floor Retail Unit together with Ancillary Office/Store in the Basement.

Note: The adjoining Unit (No. 125) is also being offered for sale in this Auction – See Lot 8.