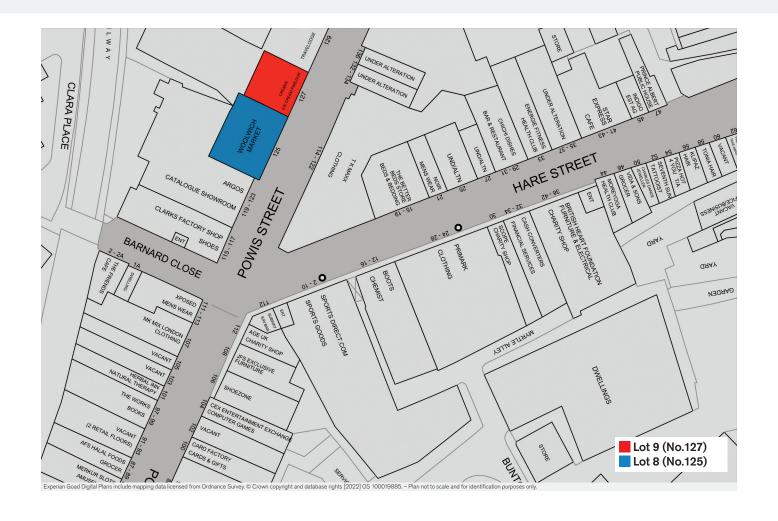

#### SITUATION

Located close to the junction with Hare Street within this town centre retail location, opposite **TK Maxx** and amongst such other multiple retailers as **Argos, Clarks** and **Sports Direct**. In addition, the property is less than a 100 yards from the pedestrianised retail section of Powis Street which hosts **Iceland, The Works, Shoe Zone, CEX, Holland & Barrett** and many others.

Note: The adjoining Unit (No. 125) is also being offered for sale in this Auction – See Lot 8.