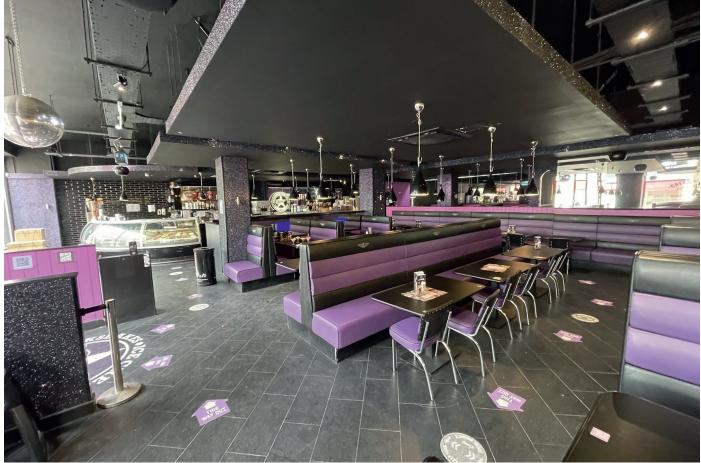

# **PROPERTY**

Forming part of a town centre building comprising a Large Ground Floor Retail Unit together with Ancillary Office/Store in the Basement.

# **ACCOMMODATION**

**Ground Floor Retail Unit** 

Gross Frontage 53'9"
Internal Width 52'3"
Built Depth 56'7"

Area Approx. 2,800 sq ft incl. WC

**Basement** 

 Office/Store Area
 Approx. 1,912 sq ft¹

 Total Area
 Approx. 4,712 sq ft¹