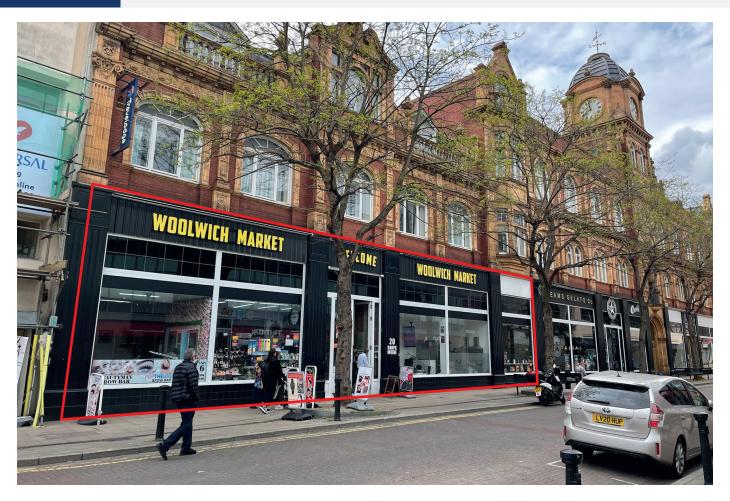

#### SITUATION

Located close to the junction with Hare Street within this town centre retail location, opposite **TK Maxx** and amongst such other multiple retailers as **Argos, Clarks** and **Sports Direct**. In addition, the property is less than a 100 yards from the pedestrianised retail section of Powis Street which hosts **Iceland, The Works, Shoe Zone, CEX, Holland & Barrett** and many others.

### **PROPERTY**

Forming part of a town centre building comprising a Large Ground Floor Retail Unit divided into 20 smaller retail units (14 of which are currently let) together with a Basement divided into a number of individual store rooms used by the ground floor tenants.