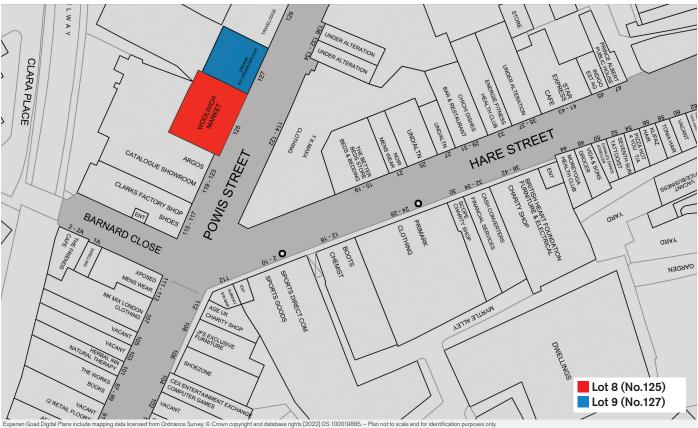

#### SITUATION

Located close to the junction with Hare Street within this town centre retail location, opposite **TK Maxx** and amongst such other multiple retailers as **Argos, Clarks** and **Sports Direct**. In addition, the property is less than a 100 yards from the pedestrianised retail section of Powis Street which hosts **Iceland, The Works, Shoe Zone, CEX, Holland & Barrett** and many others.

Rent Reviews October 2025 and October 2030

Tenant's Break October 2025

There is a £15,000 (including VAT) Rent Deposit held.

Note: The adjoining Unit (No. 127) is also being offered for sale in this Auction – See Lot 9.