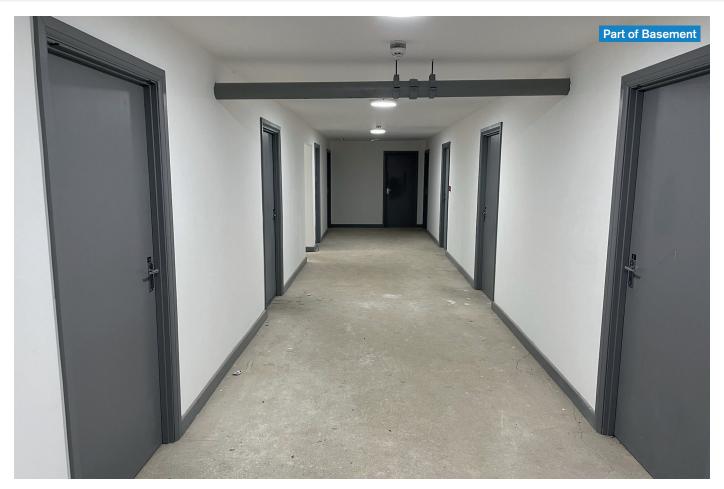

### **PROPERTY**

Forming part of a town centre building comprising a Large Ground Floor Retail Unit divided into 20 smaller retail units (14 of which are currently let) together with a Basement divided into a number of individual store rooms used by the ground floor tenants.

## **ACCOMMODATION**

**Ground Floor Retail Unit** 

Gross Frontage 74'11"
Internal Width 72'11"
Built Depth 63'3"

Area Approx. 4,175 sq ft incl. WC

**Basement Storage** 

 VAT is applicable to this Lot