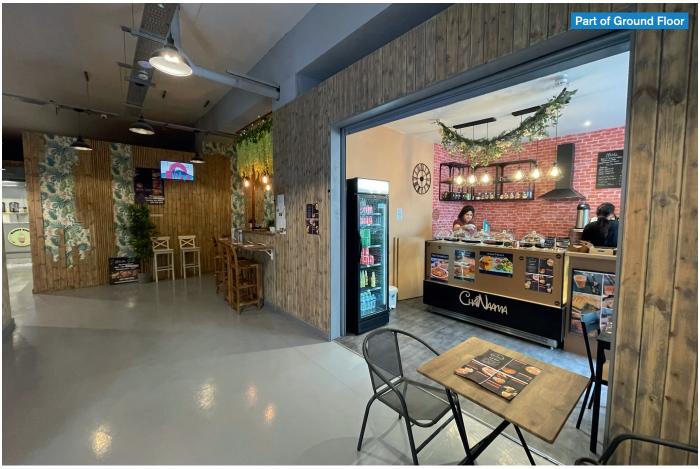

### **PROPERTY**

Forming part of a town centre building comprising a Large Ground Floor Retail Unit divided into 20 smaller retail units (14 of which are currently let) together with a Basement divided into a number of individual store rooms used by the ground floor tenants.

## **ACCOMMODATION**

**Ground Floor Retail Unit** 

Gross Frontage 74'11"
Internal Width 72'11"
Built Depth 63'3"

Area Approx. 4,175 sq ft incl. WC

**Basement Storage** 

 VAT is applicable to this Lot