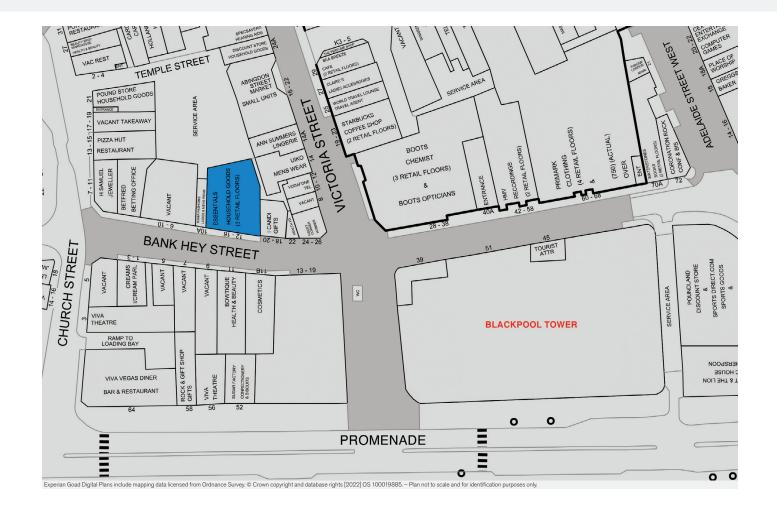

#### SITUATION

Occupying a prominent trading position in the heart of the town centre, running parallel with the Promenade and Seafront, close to the junction with Victoria Street and amongst such multiples as **Primark, Boots, H. Samuel, Poundland, Waterstones** and only 50 yards from the famous **Blackpool Tower**.