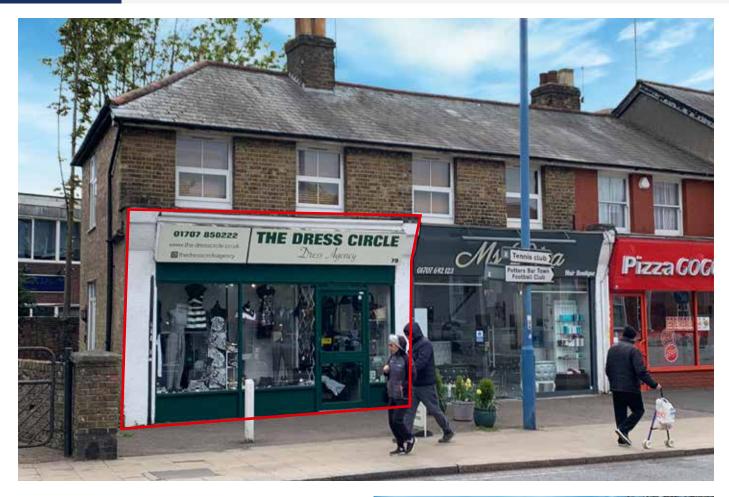

### **SITUATION**

Located in this prominent retail parade, close to branches of Pizza GoGo, Co-Op, Ladbrokes, Dulux Decorator Centre, Post Office and Bargain Booze and a host of established local traders and nearby Oakmere Park.

## **PROPERTY**

Forming part of an end of terrace building comprising a  ${\bf Ground\ Floor\ Shop.}$ 

#### **TENANCY**

The property is let on a full repairing and insuring lease to **J. Howlett** t/a The Dress Circle (Dress Agency) for a term of 12 years from 25th March 2017 (in occupation for 22 years) at a current rent of £10,000 per annum exclusive.