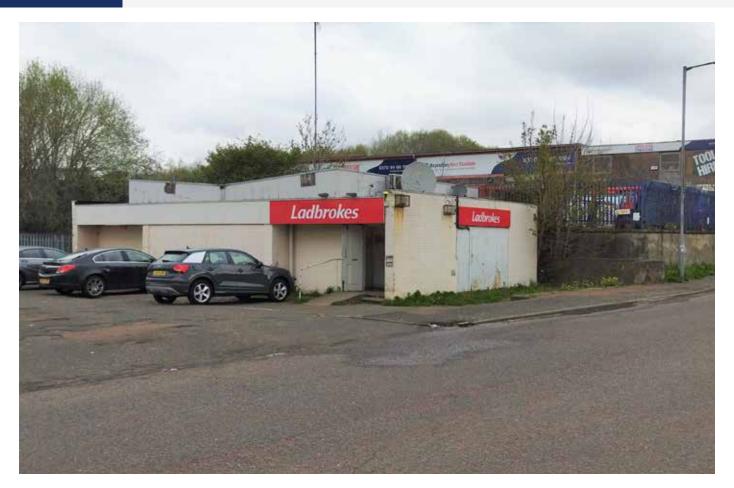

#### **SITUATION**

Occupying a prominent position, close to the junction with Nitshill Road, in this industrial estate, opposite a **B&M Home Store** and nearby a **Lidl Supermarket** and **Matalan**.

The property is located approximately 6 miles south-east of Glasgow City Centre, which is the largest city in Scotland enjoying excellent road communications with the M8 leading directly to Edinburgh some 45 miles to the east and also the M74 which links to the north of England, whilst also boasting its own international airport.

## **PROPERTY**

A single storey detached building comprising a **Betting Shop.** 