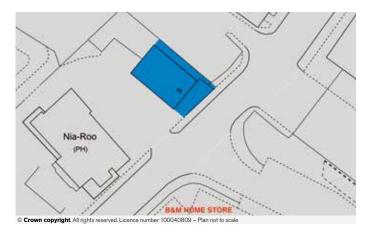

#### **SITUATION**

Occupying a prominent position, close to the junction with Nitshill Road, in this industrial estate, opposite a **B&M Home Store** and nearby a **Lidl Supermarket** and **Matalan**.

The property is located approximately 6 miles south-east of Glasgow City Centre, which is the largest city in Scotland enjoying excellent road communications with the M8 leading directly to Edinburgh some 45 miles to the east and also the M74 which links to the north of England, whilst also boasting its own international airport.