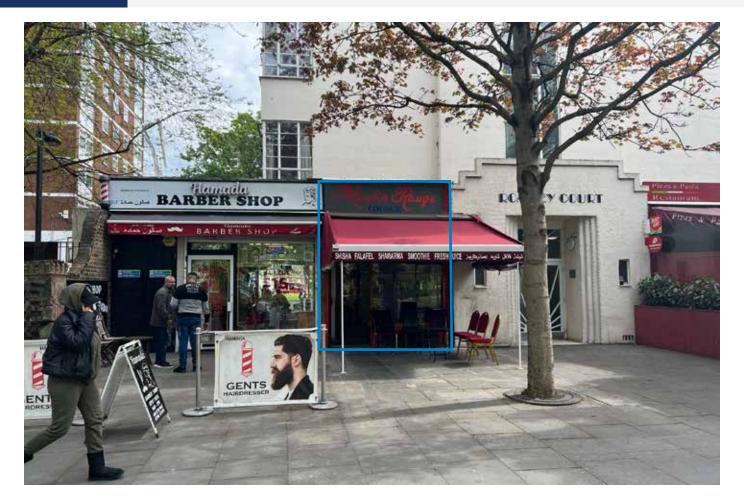

## **PROPERTY**

Forming part of the 1930's five storey block of flats comprising a Ground Floor Shop.

### **TENANCY**

The property is let on a full repairing and insuring lease to **Shahed** Limited as a Coffee Shop / Shisha Bar for a term of 15 years from 26th January 2011 at a current rent of £12,500 per annum exclusive.