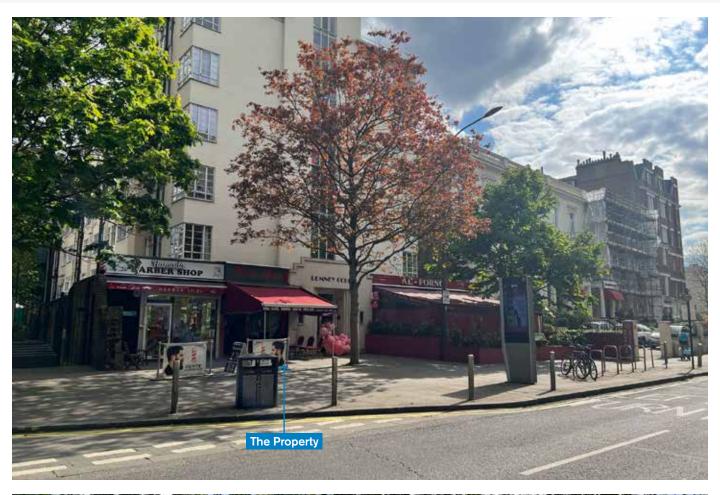

### SITUATION

Occupying a prominent trading position and just a few yards from a BP Connect / Marks & Spencer on the south side of Shepherd's Bush facing The Common and its array of multiple and established traders such as McDonald's, KFC, Greggs, Nationwide and Betfred. O2 Shepherds Bush Empire and Westfield Shopping Centre are nearby, and the property is within close proximity of Shepherd's Bush Market Underground (Hammersmith & City Line) & Shepherd's Bush Underground (Central Line).

## **PROPERTY**

Forming part of the 1930's five storey block of flats comprising a Ground Floor Shop.