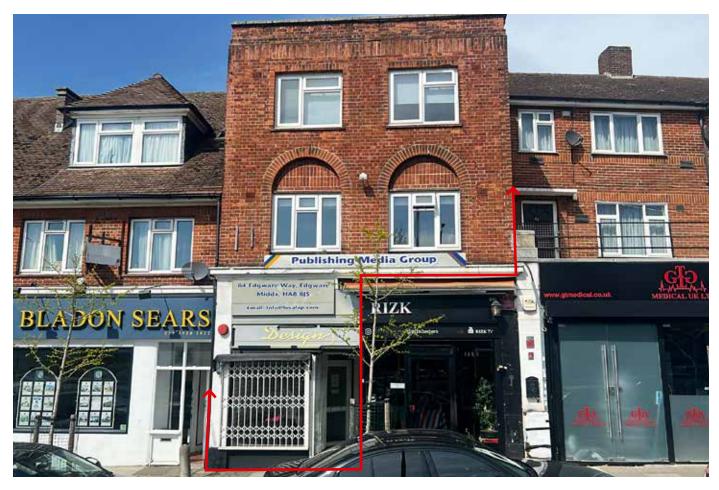

## **PROPERTY**

A 1930's built building set behind a front shoppers' layby roadway, comprising a Half Shop with front access and also side access from Mowbray Road via a rear balcony to a 2 Storey Upper Part previously used for offices.

### **ACCOMMODATION**

**Ground Floor Half Shop** 

6'6" Gross Frontage 8'0" Shop Depth

First Floor 3 Rooms

556 sq ft Area Approx.

plus Private Rear Balcony

Second Floor 2 Rooms & 2 WCs

511 sq ft Area Approx.