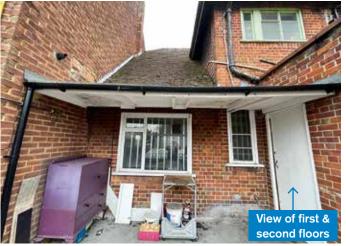

## **PROPERTY**

A 1930's built building set behind a front shoppers' layby roadway, comprising a Half Shop with front access and also side access from Mowbray Road via a rear balcony to a 2 Storey Upper Part previously used for offices.

### **ACCOMMODATION**

**Ground Floor Half Shop** 

6'6" Gross Frontage 8'0" Shop Depth

First Floor 3 Rooms

556 sq ft Area Approx.

plus Private Rear Balcony

Second Floor 2 Rooms & 2 WCs

511 sq ft Area Approx.