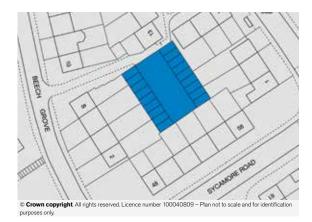

#### **SITUATION**

Located within this residential neighbourhood and accessed between Nos. 8 and 10 Beech Grove approx.  $1\frac{1}{2}$  miles north of Merthyr Tydfil town centre.

Merthyr Tydfil lies approx. 20 miles north-west of Cardiff with good road access via A470 to the M4 (Junction 32).

### **PROPERTY**

Comprising a rectangular site of **approx. 0.106 acres** upon which stands **18 lock-up Garages (2 blocks of 9 garages)**.

VAT is NOT applicable to this Lot