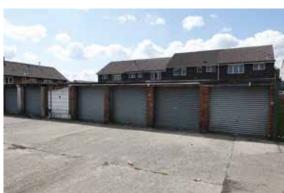

### **PROPERTY**

Comprising a rectangular site of **approx. 0.106 acres** upon which stands **18 lock-up Garages (2 blocks of 9 garages)**.

VAT is NOT applicable to this Lot

# FREEHOLD offered with VACANT POSSESSION

Note 1: The Vendor estimates potential rental income of circa £10,800 p.a. (£600 p.a. per garage).

Note 2: There may be potential for residential development on the site, subject to obtaining the necessary consents.

# 18 Garages with Investment & Development Potential