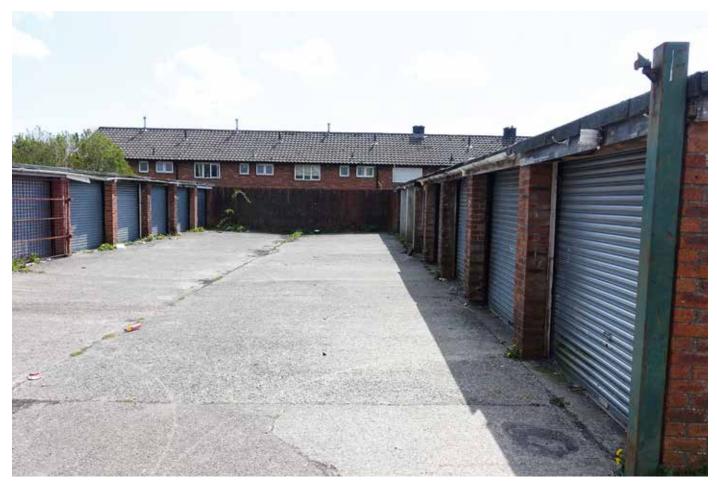

### **PROPERTY**

Comprising a rectangular site of **approx. 0.106 acres** upon which stands **18 lock-up Garages (2 blocks of 9 garages)**.

VAT is NOT applicable to this Lot

# FREEHOLD offered with VACANT POSSESSION

Note 1: The Vendor estimates potential rental income of circa £10,800 p.a. (£600 p.a. per garage).

Note 2: There may be potential for residential development on the site, subject to obtaining the necessary consents.

# 18 Garages with Investment & Development Potential