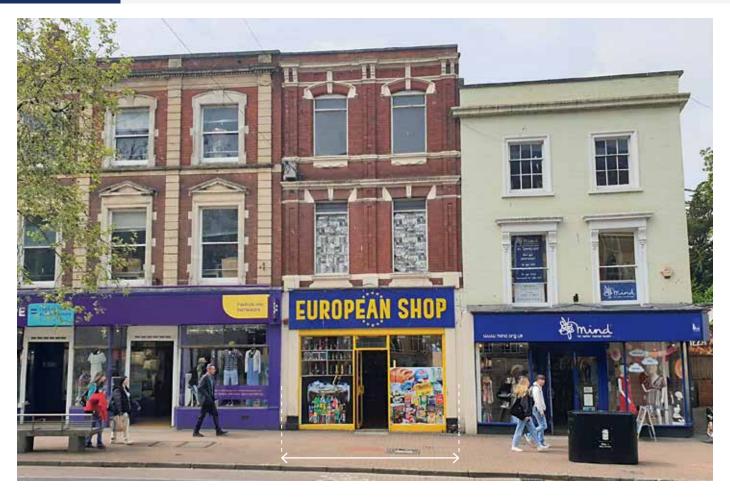

## **SITUATION**

Located on the western side of North Street within the town centre, near to the junction with Fore Street, and amongst such multiple retailers as **Greggs**, **Moss Bros**, **Timpson**, **Merkur Slots**, **Scope**, **Mind**, **HSBC**, **Ask Italian** and others.

## **PROPERTY**

A mid terraced building comprising a **Ground Floor Shop** with internal access to **Ancillary Accommodation** on the first floor and hatch access to the second floor.

VAT is NOT applicable to this Lot