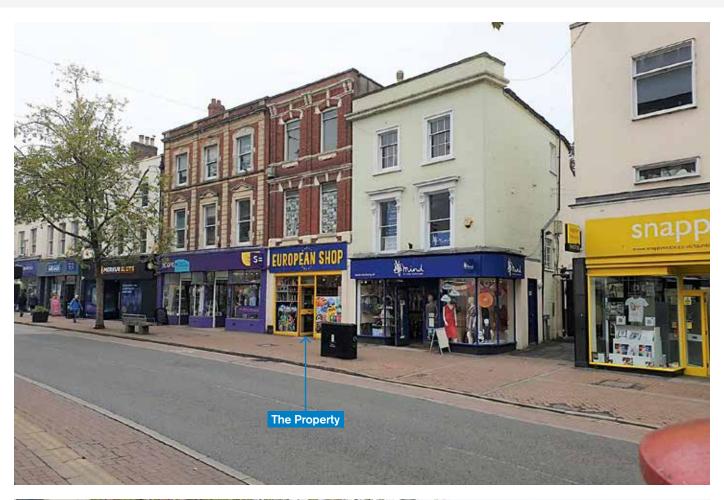

## **SITUATION**

Located on the western side of North Street within the town centre, near to the junction with Fore Street, and amongst such multiple retailers as **Greggs**, **Moss Bros**, **Timpson**, **Merkur Slots**, **Scope**, **Mind**, **HSBC**, **Ask Italian** and others.

## **PROPERTY**

A mid terraced building comprising a **Ground Floor Shop** with internal access to **Ancillary Accommodation** on the first floor and hatch access to the second floor.

VAT is NOT applicable to this Lot