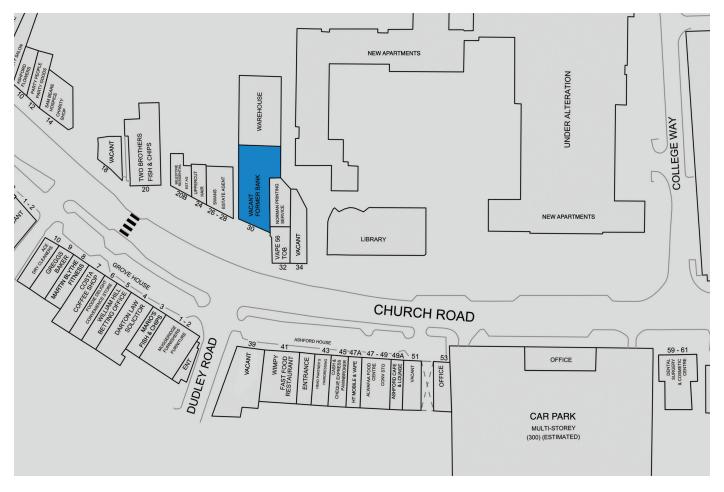

## **SITUATION**

Opposite the junction with Dudley Road in the town centre, nearby branches of Costa, Greggs, William Hill, Coral, Sainsbury's Local, Wimpy and a host of independent retailers.

Ashford is a popular suburb which lies some 14 miles south-west of central London and enjoys excellent road access being within 2 miles of both the M3 (Junction 1) and the M25 (Junction 13), as well as being only 1 mile from Heathrow Airport.