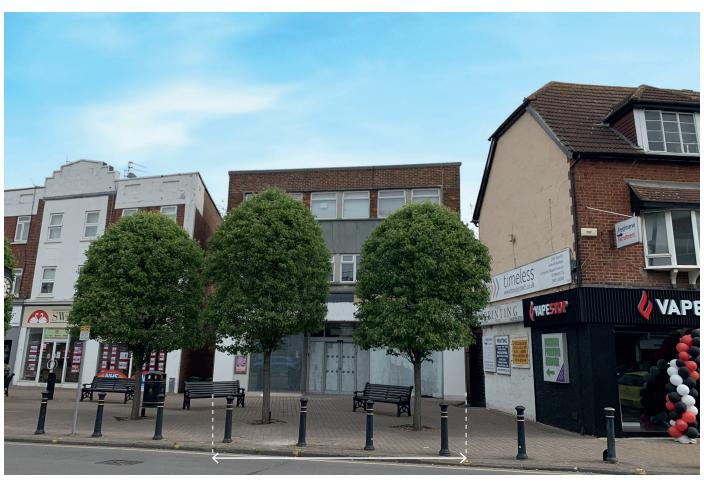

## **PROPERTY**

A predominantly detached building comprising a Deep Ground Floor Former Bank with separate rear access to 2 Self-Contained Flats on the first and second floors.

VAT is NOT applicable to this Lot