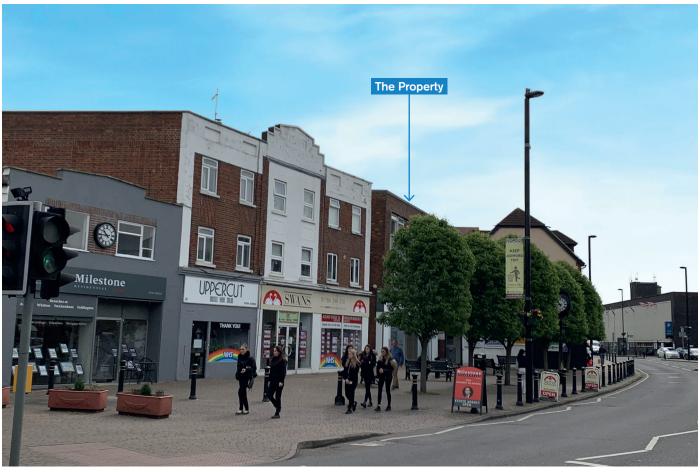

## **SITUATION**

Opposite the junction with Dudley Road in the town centre, nearby branches of Costa, Greggs, William Hill, Coral, Sainsbury's Local, Wimpy and a host of independent retailers.

Ashford is a popular suburb which lies some 14 miles south-west of central London and enjoys excellent road access being within 2 miles of both the M3 (Junction 1) and the M25 (Junction 13), as well as being only 1 mile from Heathrow Airport.