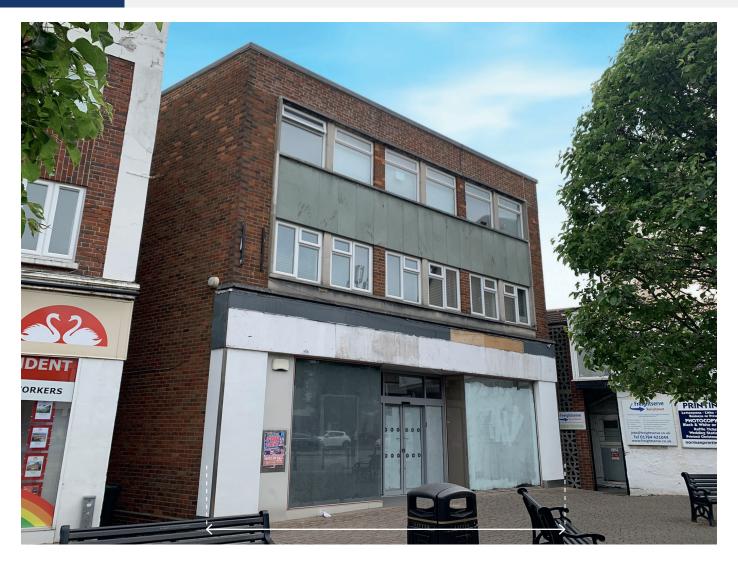

## **PROPERTY**

A predominantly detached building comprising a Deep Ground Floor Former Bank with separate rear access to 2 Self-Contained Flats on the first and second floors.

VAT is NOT applicable to this Lot

## **TENANCIES & ACCOMMODATION**

| Property                                | Accommodation                                                                                 |                    |                                                               | Lessee & Trade                                 | Term                                 | Ann. Excl. Rental                                                        | Remarks                                           |
|-----------------------------------------|-----------------------------------------------------------------------------------------------|--------------------|---------------------------------------------------------------|------------------------------------------------|--------------------------------------|--------------------------------------------------------------------------|---------------------------------------------------|
| No. 30<br>(Ground Floor<br>Former Bank) | Gross Frontage<br>Internal Width<br>Shop Depth<br>Built Depth<br>Sales Area<br>Ancillary Area | Approx.<br>Approx. | 34'4"<br>30'5"<br>58'10"<br>85'5"<br>1,690 sq ft<br>344 sq ft |                                                |                                      | VACANT                                                                   |                                                   |
|                                         | <b>Total Area</b><br>WCs                                                                      | Approx.            | 2,034 sq ft                                                   |                                                |                                      |                                                                          |                                                   |
| No. 30a<br>(First Floor<br>Flat)        | Not inspected.                                                                                |                    |                                                               | Individual(s)                                  | 189 years from<br>25th March 1986    | £100<br>(rising to £150<br>from 2052, then a<br>peppercorn from<br>2085) | FRI                                               |
| No. 30b<br>(Second<br>Floor Flat)       | Not inspected – believed to be 2 Bedrooms, Living Room, Kitchen, Bathroom/WC.                 |                    |                                                               | Individual(s)                                  | 99 years from<br>25th March 1986     | £100<br>(rising to £150 in<br>2052)                                      | FRI<br>Valuable reversion in<br>approx. 63 years. |
| Electricity<br>Substation               | Not inspected.                                                                                |                    |                                                               | Southern Electric<br>Power Distribution<br>Plc | 125 years from<br>20th December 1985 | Peppercorn                                                               | See Lease in Legal Pack                           |
|                                         |                                                                                               |                    |                                                               |                                                |                                      | Total: £200 plus<br>Vacant Former<br>Bank                                |                                                   |