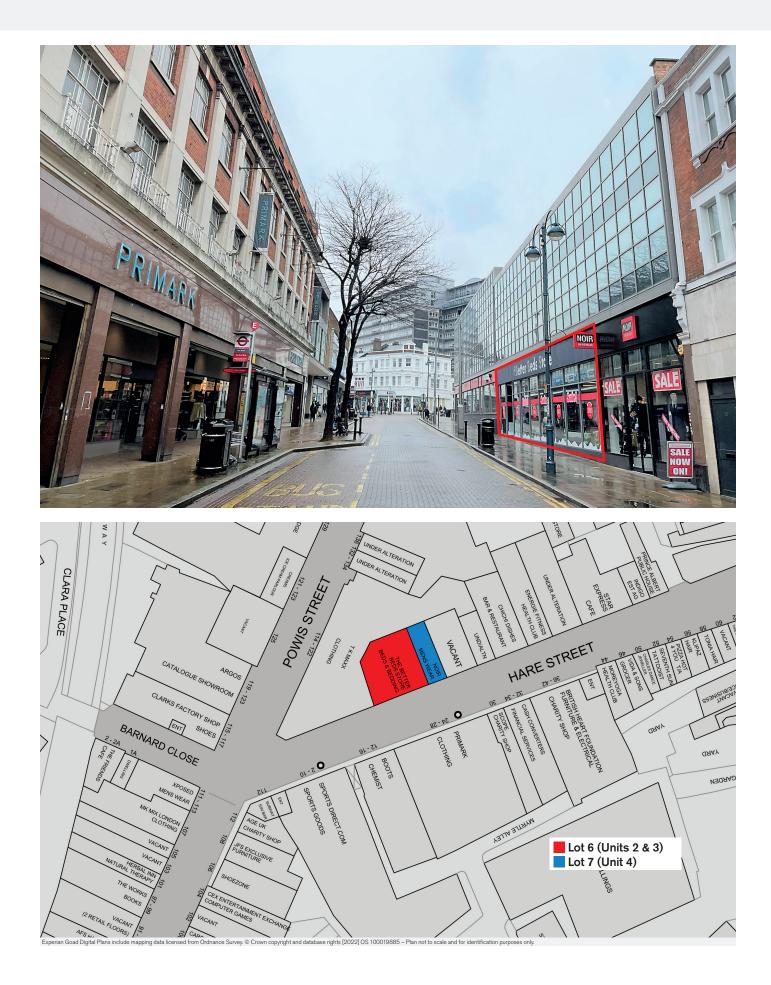

## SITUATION

Located on Hare Street and close to the junction with Powis Street within this town centre retail location, adjacent to **TK Maxx**, opposite **Primark** and **Boots** and amongst such other multiple retailers as **Sports Direct**, **Scope**, **Cash Converters** and **British Heart Foundation**. In addition, the property is approx. 100 yards from the pedestrianised retail section of Powis Street which hosts **Iceland**, **The Works, Shoe Zone, CEX, Holland & Barrett** and many others. The Woolwich Ferry Terminal is within close proximity and the area is well served by other transport links being less than ½ a mile from King George V Station (DLR) and Woolwich Arsenal Mainline Station.

Woolwich lies some 7 miles south of central London close to the A2 and A20 which provide direct access to the M25.

## Mutual Break at any time on 6 months prior notice.

There is a £3,200 (including VAT) Rent Deposit held.

Note: The adjoining shop (Unit 4) is also being offered for sale in this Auction – See Lot 7.

The Surveyors dealing with this property are John Barnett and Steven Grossman