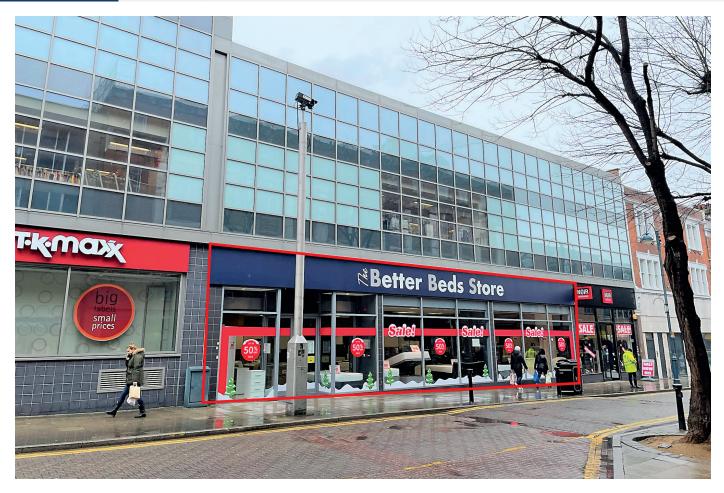

# Units 2 & 3, 114 Powis Street and 7–13 Hare Street, Woolwich, London SE18 6NE

## SITUATION

Located on Hare Street and close to the junction with Powis Street within this town centre retail location, adjacent to **TK Maxx**, opposite **Primark** and **Boots** and amongst such other multiple retailers as **Sports Direct**, **Scope**, **Cash Converters** and **British Heart Foundation**. In addition, the property is approx. 100 yards from the pedestrianised retail section of Powis Street which hosts **Iceland**, **The Works, Shoe Zone, CEX, Holland & Barrett** and many others. The Woolwich Ferry Terminal is within close proximity and the area is well served by other transport links being less than ½ a mile from King George V Station (DLR) and Woolwich Arsenal Mainline Station.

## PROPERTY

Forming part of a town centre development comprising a **Ground Floor Triple Retail Unit** with use of a rear communal service area for unloading.

#### **Ground Floor Triple Retail Unit**

Gross Frontage Internal Width Shop & Built Depth Area 61'6" 59'0" narrowing to 39'4" at rear 64'6" Approx. 3,620 sq ft incl. WC

#### **TENANCY**

The property is let on an internal repairing lease (subject to a schedule of condition) to **Exclusive Furniture Limited t/a The Better Beds Store (having 3 branches)** for a term of 3 years from 11th October 2019 (excl. s24–28 of the L & T Act 1954) at a current rent of **£32,000 per annum** inclusive of insurance and service charge.