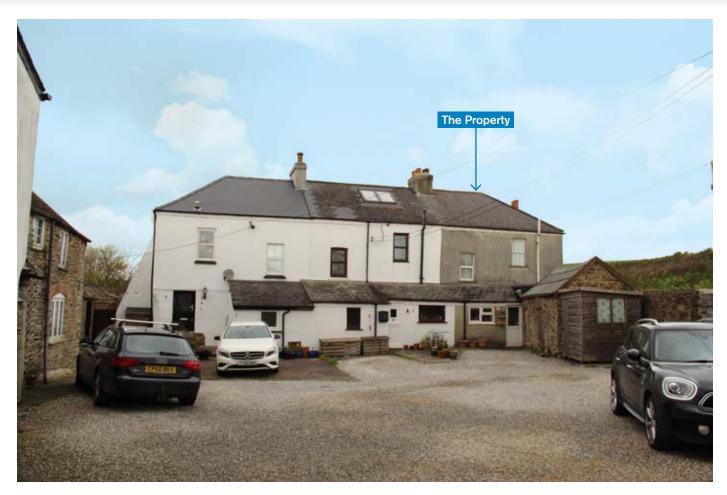

# **PROPERTY**

Comprising an end of terrace **3 Bed House** planned on ground and first floors. The property includes a **Front Garden** and benefits from rear access over a communal courtyard.