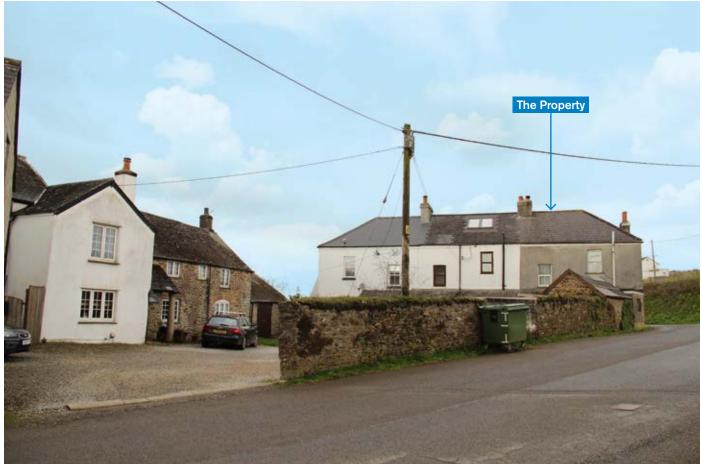

### **SITUATION**

Located near the junction with the A388 in this rural setting approximately  $4\mbox{$\frac{1}{2}$}$  miles north of Saltash.

Saltash is situated some 4 miles north-west of Plymouth with good road access to the M5 via the A38.

# **PROPERTY**

Comprising an end of terrace **3 Bed House** planned on ground and first floors. The property includes a **Front Garden** and benefits from rear access over a communal courtyard.