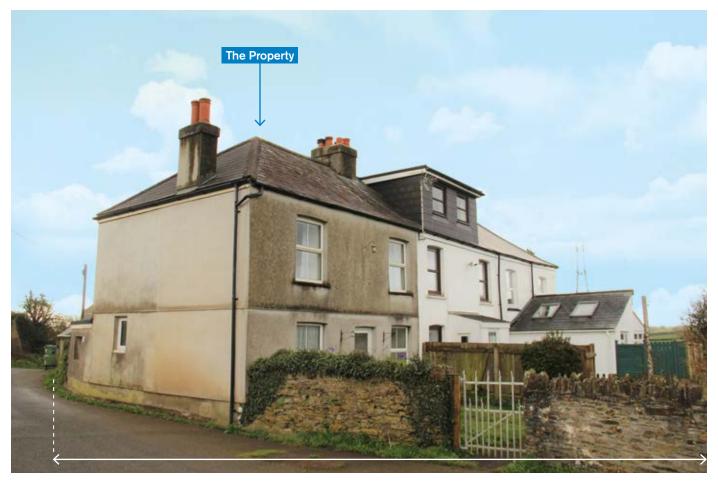

# **PROPERTY**

Comprising an end of terrace **3 Bed House** planned on ground and first floors. The property includes a **Front Garden** and benefits from rear access over a communal courtyard.

### **SITUATION**

Located near the junction with the A388 in this rural setting approximately  $4\mbox{$\frac{1}{2}$}$  miles north of Saltash.

Saltash is situated some 4 miles north-west of Plymouth with good road access to the M5 via the A38.