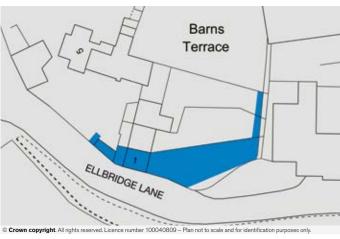

# **PROPERTY**

Comprising an end of terrace **3 Bed House** planned on ground and first floors. The property includes a **Front Garden** and benefits from rear access over a communal courtyard.