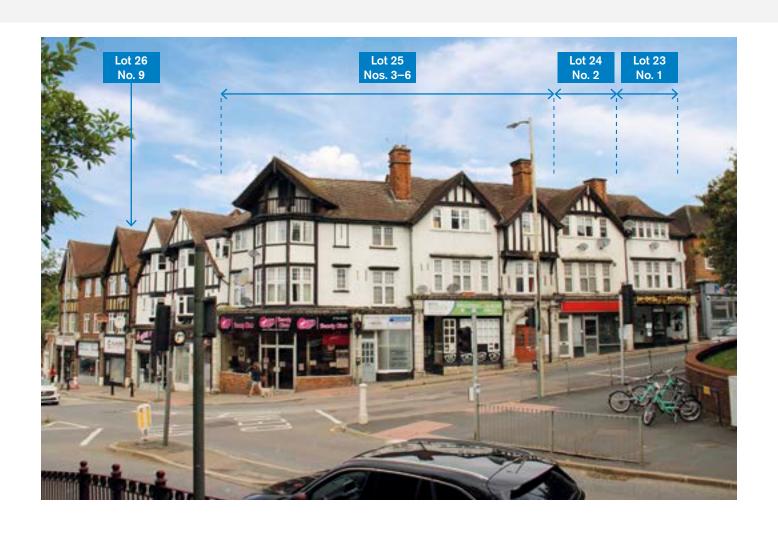

Note 1: Refer to Lots 23-25 for other properties being offered in this parade.

Note 2: In the Vendor's opinion, the current rent for the flat is low and therefore there is potential for a rent increase in the future.