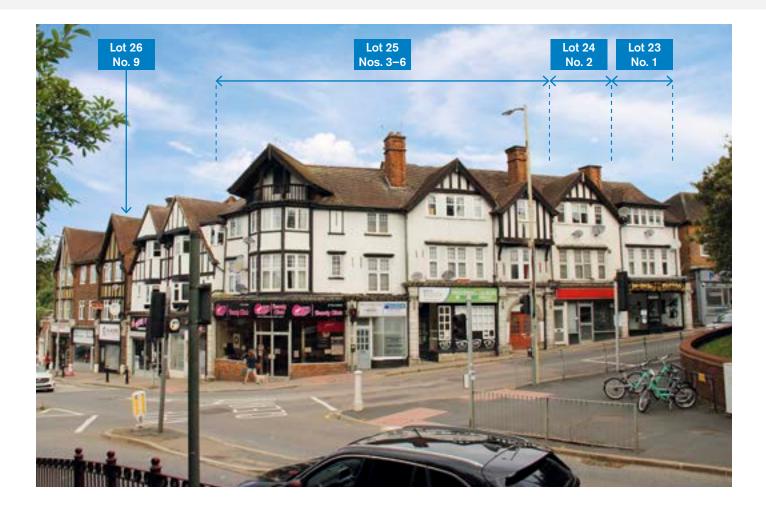

## Note 1: Refer to Lots 23, 25 & 26 for other properties being offered in this parade.

Note 2: In the Vendor's opinion, the current rents for the flats are low and therefore there is potential for rent increases in the future.