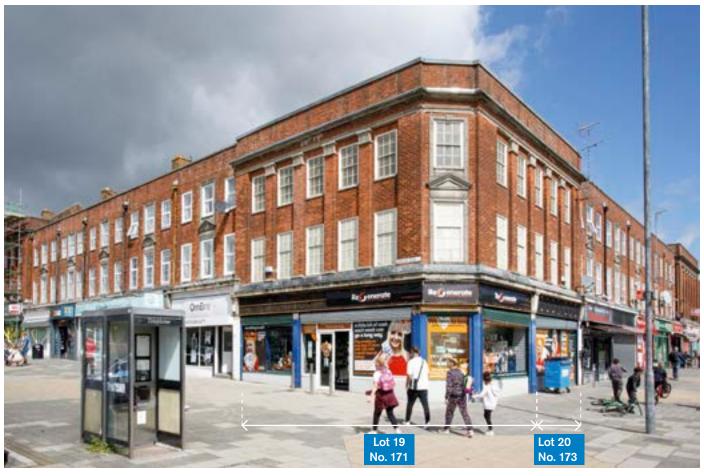

## **SITUATION**

Occupying a prominent corner position at the junction with Arnside Road, opposite Tesco Express and amongst such multiples as Greggs, McColl, Aldi, Pizza Hut, Lloyds Pharmacy and a host of local traders.

## **PROPERTIES**

Two adjoining buildings each comprising a Ground Floor Shop with a 2 storey Upper Part at first and second floor level.

VAT is NOT applicable to these Lots

**TENANCIES & ACCOMMODATION** 

## **FREEHOLD**

| $\stackrel{\times}{\longleftrightarrow}$ | 3       |
|------------------------------------------|---------|
| Lot 19                                   | Lot 20  |
| No. 171                                  | No. 173 |

| Lot                                    | Property | Accommodation                                                                                 |                 | Lessee & Trade                               | Term                            | Ann. Excl. Rental | Remarks                                           |
|----------------------------------------|----------|-----------------------------------------------------------------------------------------------|-----------------|----------------------------------------------|---------------------------------|-------------------|---------------------------------------------------|
| Lot 19<br>*Reserve<br>below<br>£35,000 | No. 171  | Ground Floor Shop<br>Gross Frontage<br>Built Depth<br>First and Second Floor<br>Accommodation | 17'10"<br>33'3" | Decka Ltd t/a<br>ReGenerate<br>(Pawnbrokers) | 99 years<br>from 24th June 1951 | £41               | FRI<br>Valuable<br>Reversion in<br>under 30 years |
| Lot 20<br>*Reserve<br>below<br>£35,000 | No. 173  | Ground Floor Shop<br>Gross Frontage<br>Built Depth<br>First and Second Floor<br>Accommodation | 17'4"<br>22'0"  | Decka Ltd t/a<br>ReGenerate<br>(Pawnbrokers) | 99 years<br>from 24th June 1951 | £36               | FRI Valuable Reversion in under 30 years          |