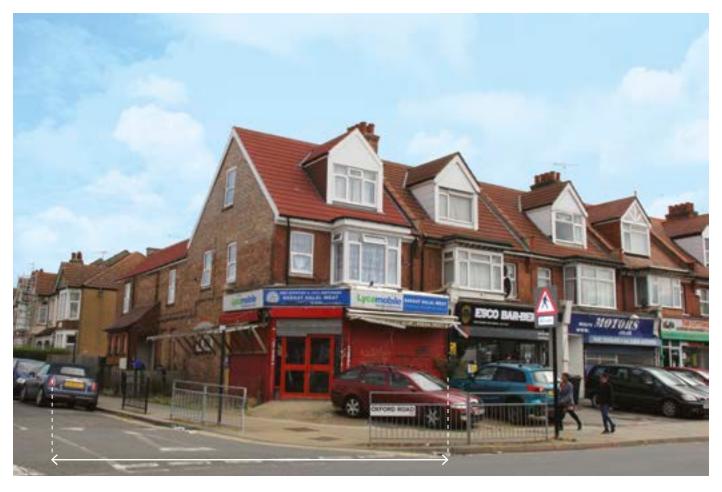

# **SITUATION**

Lot 2

Prominently positioned on the corner with Oxford Road in this well established retail parade amongst a variety of independent traders less than ½ a mile from Harrow Town Centre.

Harrow is a popular residential and commercial area which lies approximately 11 miles north-west of Central London.

# **PROPERTY**

An end of terrace building comprising a Ground Floor Shop with separate side access to 3 Self-Contained Flats planned on the first and second floors. In addition the property includes a Front Forecourt for parking 2 cars and a Rear Hardstanding Area for additional parking.