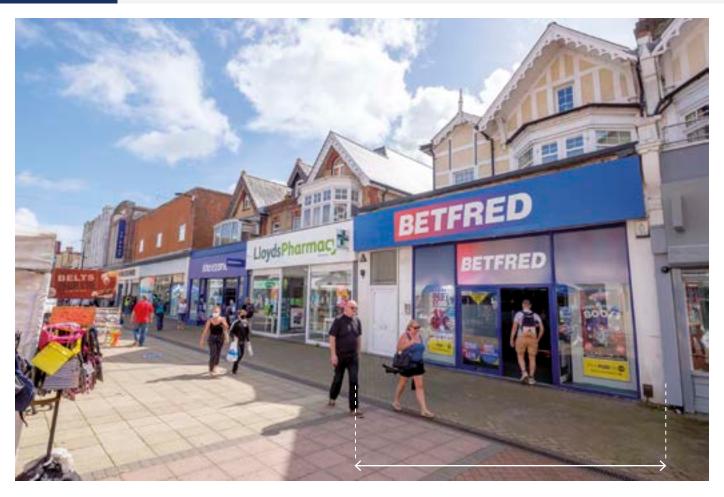

## SITUATION

Occupying a prime trading position within this pedestrianised shopping centre, midway between Royal Arcade and Crown Walk which both provide access to the **Sovereign Shopping Centre** and Multi Storey Car Park, 3 doors from **Primark** and amongst a variety of multiples including **TSB**, **Costa Coffee**, **Caffé Nero**, and **Burtons**.

## **PROPERTY**

A mid terrace building comprising a **Ground Floor Betting Shop** with separate front access to **5 Self-Contained Flats** on the upper floors. In addition, the property benefits from use of a rear service road for unloading.

## **TENANCIES & ACCOMMODATION**

| D                            | A                                                                              |                                                 | l 0 T l -                                                                             | T                                     | Ann Fred Dantel   | D       |
|------------------------------|--------------------------------------------------------------------------------|-------------------------------------------------|---------------------------------------------------------------------------------------|---------------------------------------|-------------------|---------|
| Property                     | Accommodation                                                                  |                                                 | Lessee & Trade                                                                        | Term                                  | Ann. Excl. Rental | Remarks |
| Ground Floor<br>Betting Shop | Gross Frontage<br>Internal Width<br>Shop Depth<br>Area<br>3 WCs<br>1 Car Space | 25'11"<br>16'10"<br>85'3"<br>Approx. 1,575 sq f | Done Brothers<br>(Cash Betting) Ltd<br>t/a Betfred<br>(having over 1,600<br>branches) | 15 years from<br>30th November 2007   | £33,000           | FRI     |
| 5 Flats                      | Not inspected                                                                  |                                                 | Individual                                                                            | Each 150 years from<br>1st March 2010 | £750              | FRI     |
|                              |                                                                                |                                                 |                                                                                       |                                       | Total:<br>£33,750 |         |