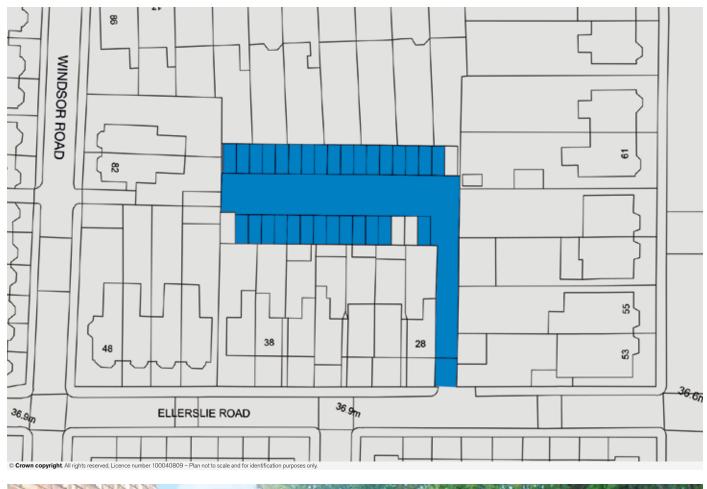

### **PROPERTY**

Comprising 30 lock-up Garages accessed via a gated entrance on a site of approx. 0.23 acres.

VAT is NOT applicable to this Lot

## TENANCIES & ACCOMMODATION<sup>1</sup>

| Property & Accommodation                   | Lessee  | Term                 | Ann. Excl. Rental | Remarks                     |
|--------------------------------------------|---------|----------------------|-------------------|-----------------------------|
| 18 Garages                                 | Various | Each Monthly Licence | £10,800           | Each garage let at £50 pcm. |
| 10 Garages                                 | Various | Each Monthly Licence | £6,600            | Each garage let at £55 pcm. |
| 2 Garages                                  | Various | Each Monthly Licence | £1,440            | Each garage let at £60 pcm. |
| <sup>1</sup> Not inspected by Barnett Ross |         |                      | Total: £18,840    |                             |