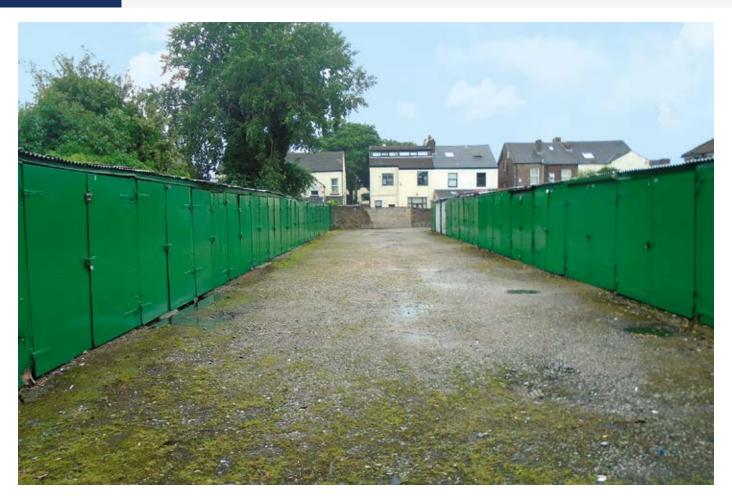

### **PROPERTY**

Comprising 30 lock-up Garages accessed via a gated entrance on a site of approx. 0.23 acres.

VAT is NOT applicable to this Lot

# 30 Garages producing £18,840 p.a. with further income & development potential