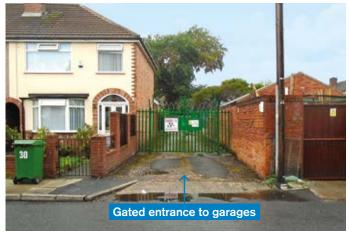

#### **SITUATION**

Located via a gated entrance directly off Ellerslie Road within this residential area approx.  $2\frac{1}{2}$  miles north-east of Liverpool city centre. Liverpool is a major commercial centre some 35 miles west of Manchester.

### **PROPERTY**

Comprising 30 lock-up Garages accessed via a gated entrance on a site of approx. 0.23 acres.

VAT is NOT applicable to this Lot