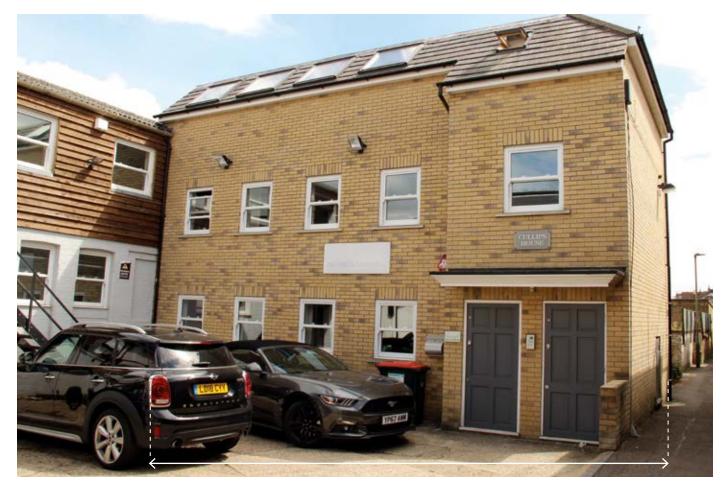

## **PROPERTY**

A semi-detached building comprising **Offices** planned on ground, first and second floors. In addition, the ground floor and uppers floors both have their own street entrance. The property **includes a forecourt for parking 2 cars** and benefits from uPVC double glazing and gas central heating.

#### **ACCOMMODATION**

**Ground Floor Office** GIA

First Floor Office

**Second Floor Office** 

GIA

Approx. 630 sq ft incl. WC

Approx. 565 sq ft incl. WC

Approx. 630 sq ft incl. WC