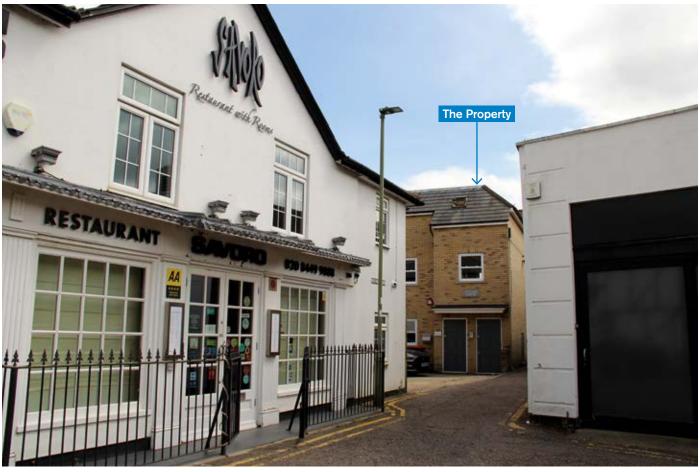

#### SITUATION

Located close to the junction with St. Albans Road, just off the High Street and behind the former Bentley Showroom. The property is within easy reach of the multiple shopping facilities in the High Street and the Spires Shopping Centre.

## **PROPERTY**

A semi-detached building comprising **Offices** planned on ground, first and second floors. In addition, the ground floor and uppers floors both have their own street entrance. The property **includes a forecourt for parking 2 cars** and benefits from uPVC double glazing and gas central heating.