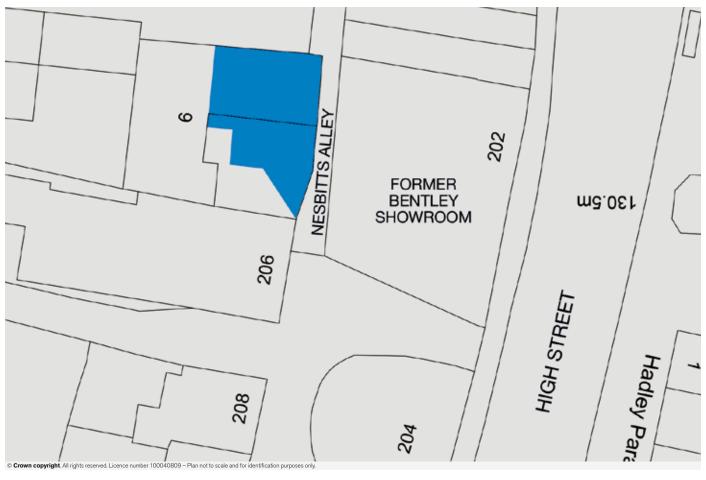

#### SITUATION

Located close to the junction with St. Albans Road, just off the High Street and behind the former Bentley Showroom. The property is within easy reach of the multiple shopping facilities in the High Street and the Spires Shopping Centre.

### **PLANNING**

Planning Permission (General Permitted Development) was granted on 2nd May 2019 by Barnet London Borough Council for 'Change of use from offices (Use Class B1a) to Residential (Use Class C3)' in conjunction with the adjoining building which is not included with this lot. Ref: 18/6398/PNO.