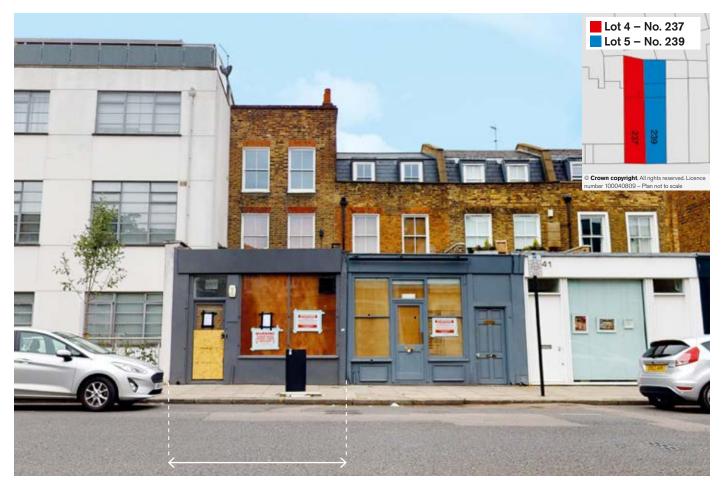

#### **PROPERTY**

Forming the end of a terrace of Period buildings believed to have been originally constructed as a shop with residential accommodation.

The property was completely renovated in 2018 (to include gas central heating, re-wiring, re-plumbing, new double glazed windows etc) and comprises a three storey building consisting of a Ground Floor Shop with a Basement leading to a rear yard together with Additional Rooms on the first and second floors (all Use Class A1).

## FREEHOLD offered with VACANT POSSESSION