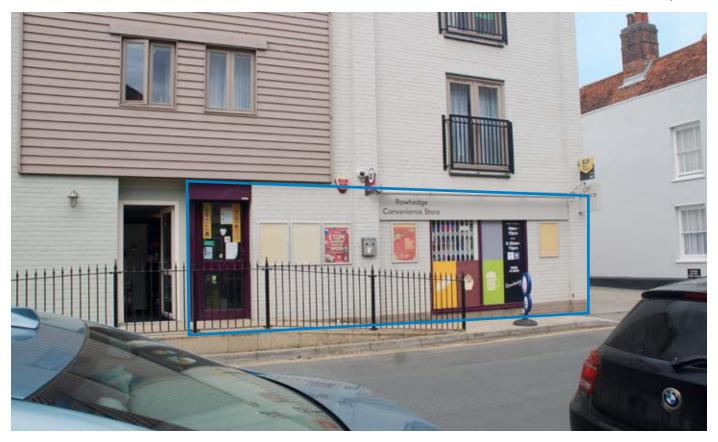

## **PROPERTY**

Forming part of a Development built in 2015 comprising a **Ground Floor Corner Shop**.

# **Ground Floor Corner Shop**

Gross Frontage 27'8"
Internal Width 26'0"
Shop Depth 37'0"
Built Depth 44'6"

Area Approx. 892 sq ft1

WC

<sup>1</sup>Area taken from VOA.

#### TENANCY

The property is let on a full repairing and insuring lease to **K. Jeyaraynam as a Convenience Store/Off-Licence** for a term of 15 years from 11th January 2011 at a current rent of £10,800 per annum exclusive.