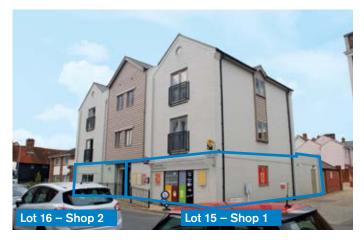

## **PROPERTY**

Forming part of a Development built in 2015 comprising a **Ground Floor Corner Shop**.

# **Ground Floor Corner Shop**

Gross Frontage 27'8"
Internal Width 26'0"
Shop Depth 37'0"
Built Depth 44'6"

Area Approx. 892 sq ft1

WC

<sup>1</sup>Area taken from VOA.