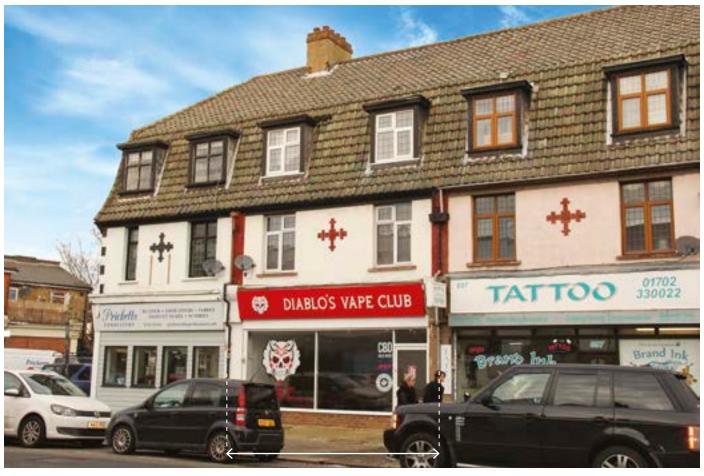

## **SITUATION**

Located in an established retail parade directly opposite Aldi, close to Tesco Express and amongst a variety of independent traders, all serving the surrounding residential population.

## **PROPERTY**

A mid terraced building comprising a Ground Floor Shop with separate rear access via a communal staircase to a Self-Contained Flat on the first and second floors.

VAT is NOT applicable to this Lot

## **TENANCIES & ACCOMMODATION**

| Property                                   | Accommodation                                                       |                                   | Lessee & Trade                            | Term                               | Ann. Excl. Rental                              | Remarks                                                  |
|--------------------------------------------|---------------------------------------------------------------------|-----------------------------------|-------------------------------------------|------------------------------------|------------------------------------------------|----------------------------------------------------------|
| No. 701<br>(Ground Floor<br>Shop)          | Gross Frontage<br>Internal Width<br>Shop Depth<br>Built Depth<br>WC | 19'10"<br>19'8"<br>30'0"<br>36'1" | Diablos Vape Club<br>Ltd<br>(with Surety) | 5 years from<br>27th August 2019   | £8,400<br>(rising to £9,000 in<br>August 2021) | FRI<br>Tenant's Break<br>August 2021                     |
| No. 699a<br>(First & Second<br>Floor Flat) | Not inspected                                                       |                                   | Individual                                | 199 years from<br>1st January 2003 | £150                                           | FRI<br>Rent Reviews 2027 and<br>10 yearly subject to RPI |
|                                            |                                                                     |                                   |                                           |                                    | Total: £8,550                                  |                                                          |