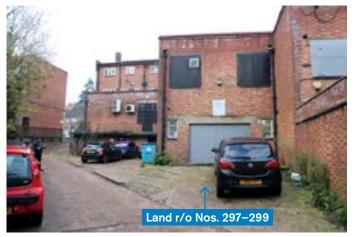

## **PROPERTY & ACCOMMODATION**

Comprising:

- A triangular section of land to the rear of Nos. 297–299 which has potential for parking.
- A rectangular section of land to the rear of No. 293.
- A strip of land adjacent to a rear service road.
- 3 staircases and part of a rear walkway.