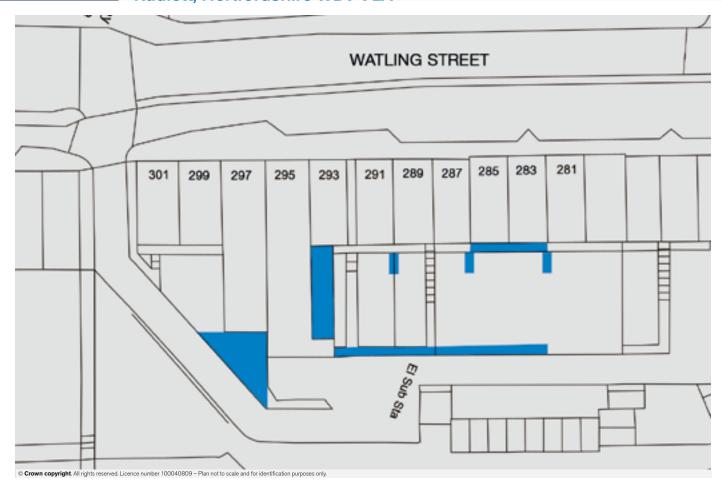

## **PROPERTY & ACCOMMODATION**

Comprising:

- A triangular section of land to the rear of Nos. 297–299 which has potential for parking.
- A rectangular section of land to the rear of No. 293.
- A strip of land adjacent to a rear service road.
- 3 staircases and part of a rear walkway.