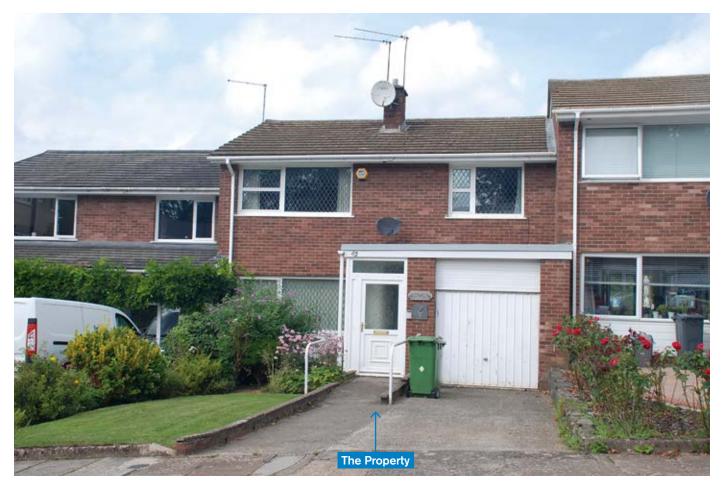

## **PROPERTY**

Comprising a mid terrace **3 Bed House** planned on first and second floors with integral garage and front off-street parking.

# **Ground Floor**

Reception Room

Kitchen

Integral Garage

External WC

# First Floor

Bedroom 1

Bedroom 2

Bedroom 3

Shower Room (previously a Bathroom)

Sep. WC