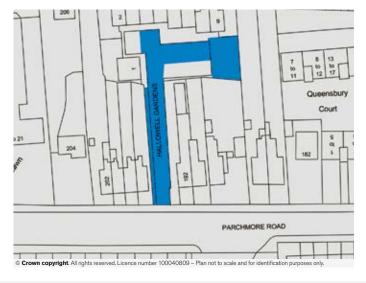

## **PROPERTY**

Comprising a **Roadway together with a Communal Landscaped Area** serving a residential development of 9 houses.

VAT is NOT applicable to this Lot

FREEHOLD subject to any rights of way and easements that may exist thereover from adjoining owners.

## **Roadway & Land**