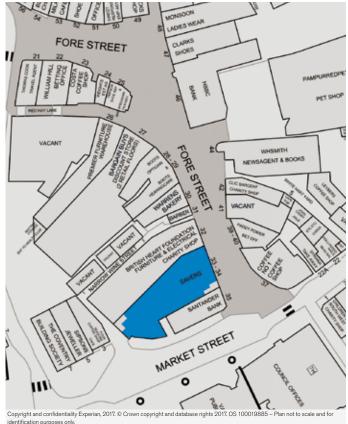

#### SITUATION

Located close to the junction with Market Street, in this busy retail pedestrianised thoroughfare adjacent to **Santander**, opposite **Paddy Power** and amongst such multiples as **Costa**, **HSBC**, **Monsoon**, **Boot's Opticians** and **WH Smith**.