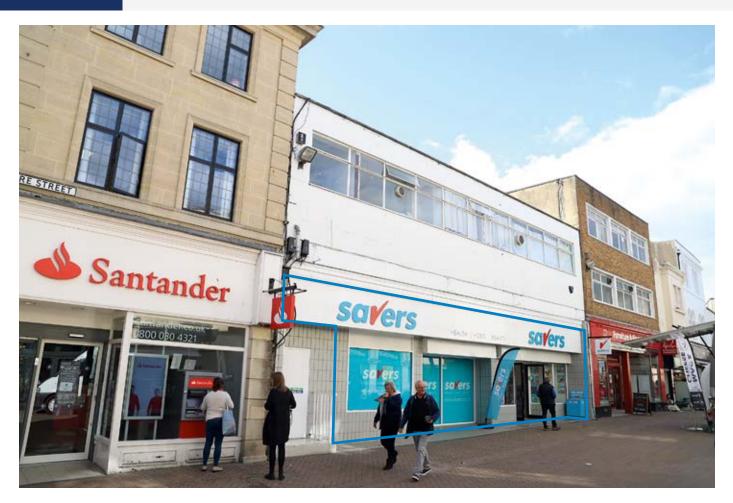

## 33–34 Fore Street, Trowbridge, Wiltshire BA14 8EW

#### SITUATION

Located close to the junction with Market Street, in this busy retail pedestrianised thoroughfare adjacent to **Santander**, opposite **Paddy Power** and amongst such multiples as **Costa**, **HSBC**, **Monsoon**, **Boot's Opticians** and **WH Smith**.

#### PROPERTY

Forming part of a substantial mixed use building comprising a newly fitted out **Large Ground Floor Retail Unit** with rear servicing via Market Street.

## Ground Floor Retail Unit

| Gross Frontage      |        | 42'1"       |
|---------------------|--------|-------------|
| Internal Width      |        | 38'6"       |
| widening at rear to |        | 47'4"       |
| Shop Depth          |        | 80'3"       |
| Built Depth         |        | 93'3"       |
| Area                | Approx | 4,100 sq ft |
| Incl. WC            |        |             |