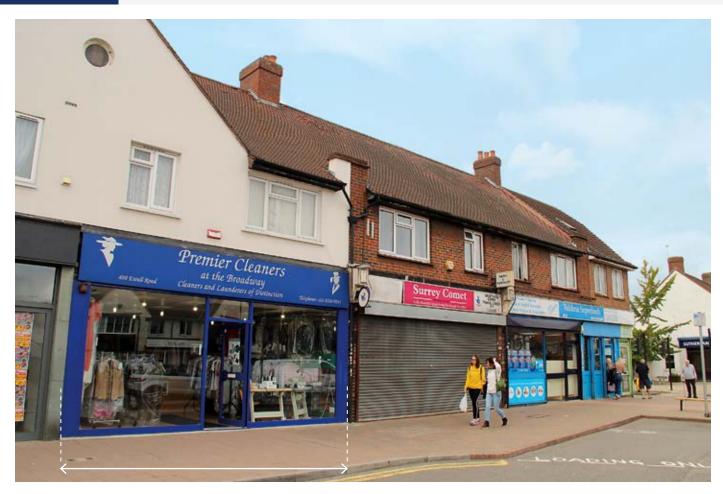

### 400/400A Ewell Road, Tolworth, Surrey KT6 7HF

#### SITUATION

Located close the junction with Princes Avenue in this well established retail parade amongst such multiple traders as **Ladbrokes**, **William Hill, Iceland, Esso/Tesco** as well as being approx. 350 yards from the Tolworth Tower complex which includes a **Mark & Spencer Food Hall**. Tolworth lies just off the A3 approx. 3 miles south of Kingston-upon-Thames with easy access to the M25 (Junction 10).

#### PROPERTY

A mid terraced building comprising a **Ground Floor Shop** with separate rear access to a **Self-Contained Flat** at first floor level which includes hatch access to a **Loft (see Note 1)**. In addition, the property includes a **Rear Garage** and use of a rear service road.

#### TENANCY

The entire property is let on a full repairing and insuring lease to **L. K. Saleh as a Dry Cleaners** for a term of 15 years from 24th June 2007 at a current rent of **£20,000 per annum** exclusive.