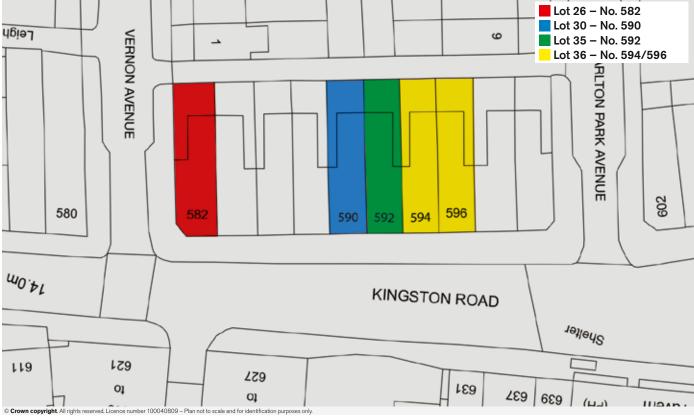

## 582/582a & 582b Kingston Road, Raynes Park, London SW20 8DN

#### **PROPERTY**

A substantial corner building comprising a **Deep Ground Floor Shop** with separate side access to **2 Self-Contained Flats** on first and second floors, both with Gas CH and uPVC windows.