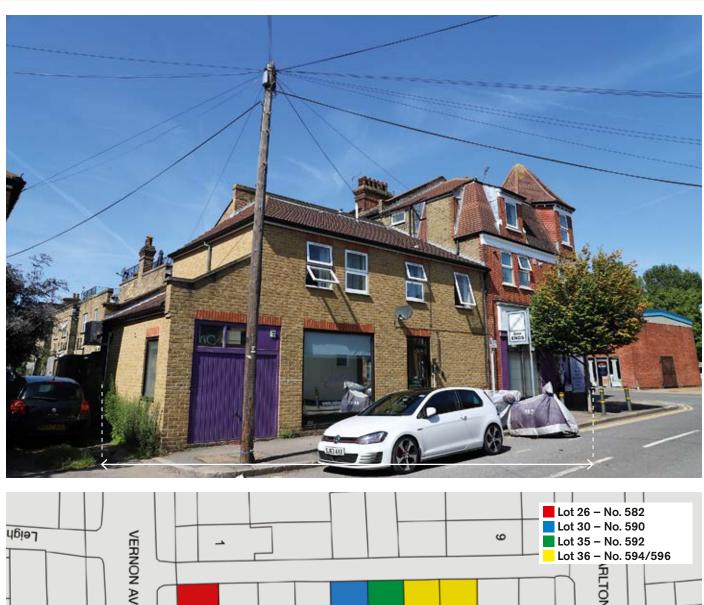

## 582/582a & 582b Kingston Road, Raynes Park, London SW20 8DN

### **SITUATION**

Located close to the junction with Vernon Avenue amongst a host of local traders all serving the surrounding residential area and within close proximity to Raynes Park Railway Station (South Western Railway). Raynes Park is a popular suburb located between Wimbledon and Kingston-upon-Thames approx. 8 miles south-west of central London and enjoying easy access to the A3.

#### **PROPERTY**

A substantial corner building comprising a **Deep Ground Floor Shop** with separate side access to **2 Self-Contained Flats** on first and second floors, both with Gas CH and uPVC windows.