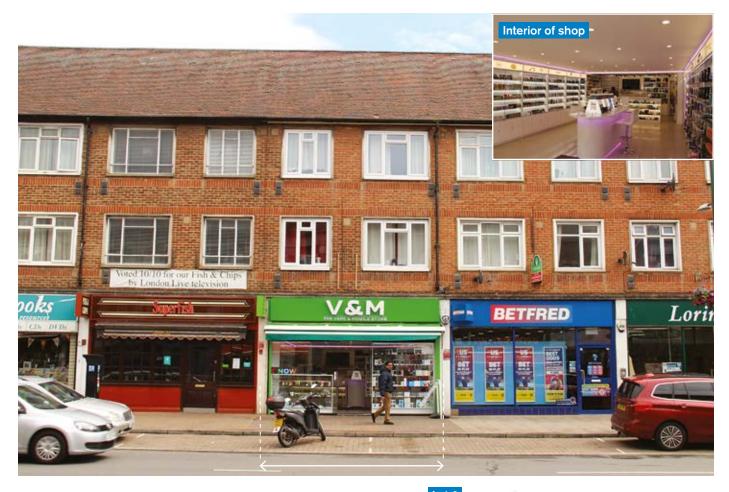

## SITUATION

Lot 9

Located close the junction with Tolworth Close in this well established retail parade, adjacent to Betfred and amongst such other multiple traders as Iceland, Costa Coffee, Boots, Subway and Post Office as well as a Marks & Spencer Food Hall at the Tolworth Tower complex. Tolworth lies just off the A3 approx. 3 miles south of Kingston-upon-Thames with easy access to the M25 (Junction 10).

## **PROPERTY**

A mid terraced building comprising a Ground Floor Shop with separate rear access via a communal balcony to a Self-Contained Flat at first and second floor levels. In addition, the property includes a Rear Garage accessed via a service road.

## **FREEHOLD**

| Property  No. 27 (Ground Floor Shop & Garage) | Accommodation                                                                      |                                    | Lessee & Trade                                 | Term                                 | Ann. Excl. Rental | Remarks                                           |
|-----------------------------------------------|------------------------------------------------------------------------------------|------------------------------------|------------------------------------------------|--------------------------------------|-------------------|---------------------------------------------------|
|                                               | Gross Frontage<br>Internal Width<br>Shop Depth<br>Built Depth<br>WC<br>Plus Garage | 17"7"<br>16'11"<br>38'10"<br>66'7" | Mr S Singh<br>(Vape Shop having<br>2 branches) | 15 years from<br>14th September 2017 | £19,250           | Effectively FRI Rent Reviews 2022 and 2027.       |
| No. 27a<br>(First and Second<br>Floor Flat)   | Not inspected                                                                      |                                    | 2 Individuals                                  | 125 years from<br>25th March 1988    | £50               | Effectively FRI Rent rises by £25 every 25 years. |
|                                               |                                                                                    |                                    |                                                |                                      | Total: £19,300    |                                                   |