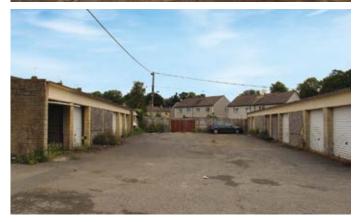

## **PROPERTY & ACCOMMODATION**

Comprising 43 lock-up Garages arranged in 4 rows on a site of approx. 0.53 acres.

VAT is NOT applicable to this Lot

# **43 Vacant Garages**