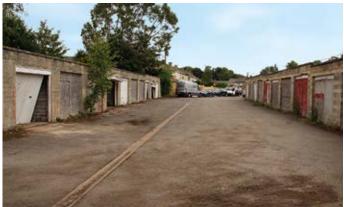

## **PROPERTY & ACCOMMODATION**

Comprising 43 lock-up Garages arranged in 4 rows on a site of approx. 0.53 acres.

VAT is NOT applicable to this Lot

# **43 Vacant Garages**