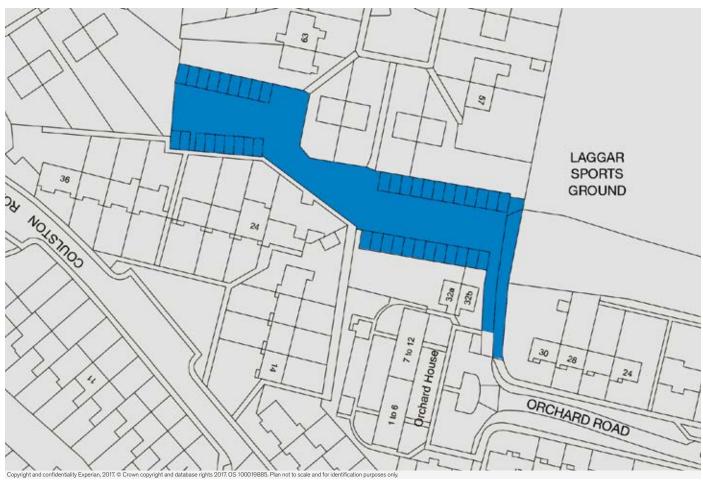

### **SITUATION**

Located just off the A4 Bath Road at the end of a cul-de-sac backing onto the Laggar Sports Ground within this residential area. Corsham lies approx. 3 miles west of Chippenham and 8 miles east of Bath.

## **PROPERTY & ACCOMMODATION**

Comprising 43 lock-up Garages arranged in 4 rows on a site of approx. 0.53 acres.

VAT is NOT applicable to this Lot