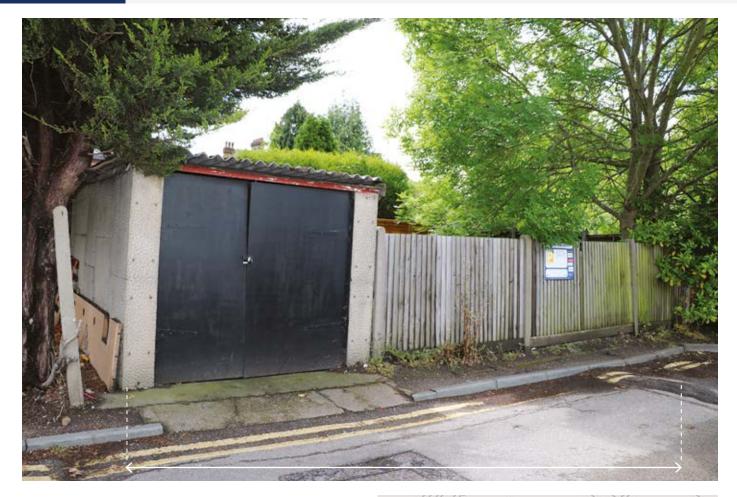

## **PROPERTY & ACCOMMODATION**

Comprising a Garage on a site of approx. 615 sq ft.

 Site Width
 31'10"

 Site Depth
 19'4"

 Garage
 8'10" x 18'8"

Note: There is potential to build 2 extra garages on the site, subject to obtaining the necessary consents.