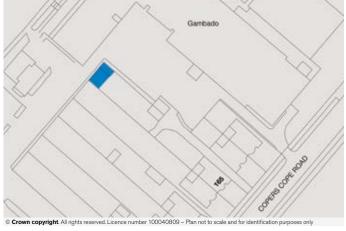

## **SITUATION**

Lot 4

Located at the rear of this attractive residential street, accessed via a side road, next to **Gambado** and opposite **Crystal Palace FC Academy Training Ground.** 

Beckenham lies approx. 8 miles east of central London, 2 miles west of Bromley and 5 miles north-east of Croydon.

## **PROPERTY & ACCOMMODATION**

Comprising a Garage on a site of approx. 615 sq ft.

 Site Width
 31'10"

 Site Depth
 19'4"

 Garage
 8'10" x 18'8"

Note: There is potential to build 2 extra garages on the site, subject to obtaining the necessary consents.