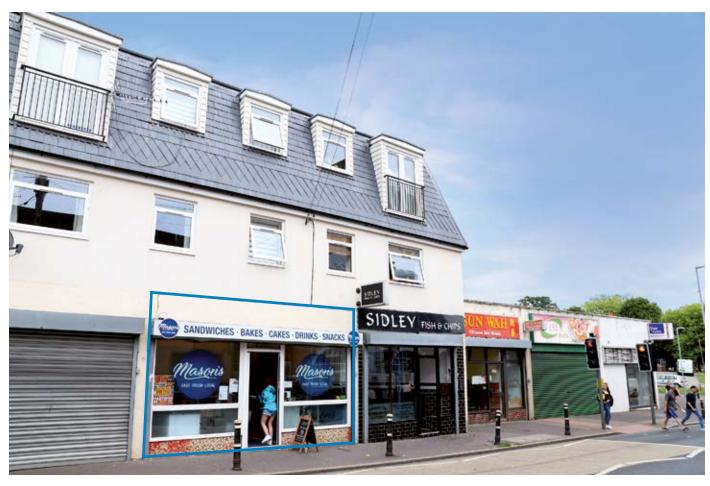

## **PROPERTY**

Forming part of a terraced parade comprising a **Ground Floor Shop.** There is a rear service road with vehicular access for unloading.

# **Ground Floor Shop**

Gross Frontage 18'0" Internal Width 17'0" 22'11" Shop Depth Built Depth 30'7"

WC

## VAT is NOT applicable to this Lot

Leasehold for a term of 999 years from 22nd January 2016 at a peppercorn ground rent.

The property is let on a full repairing and insuring lease to Ms E. Serra as a Bakery/Sandwich Bar for a term of 15 years from 1st June 2018 at a current rent of £8,000 per annum exclusive.