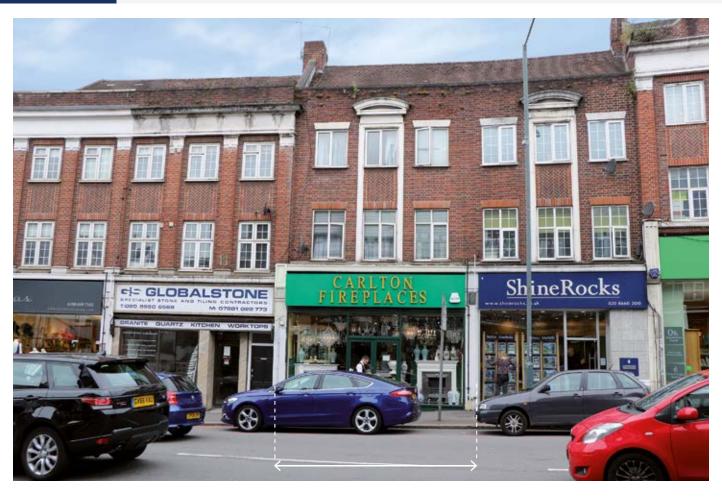

#### SITUATION

Occupying a prominent position in this retail thoroughfare amongst such multiples as Dominos, Barclays, Laura Ashley, Holland and Barrett, Tesco, Pizza Express and a host of local traders.

### **PROPERTY**

A mid terraced building comprising a Ground Floor Shop with separate rear access to a Self-Contained Flat on first and second floor levels. In addition, there is vehicular access via a rear service road with Private Parking for 3 cars.

# **Ground Floor Shop**

20'3" **Gross Frontage** Internal Width 18'7" Shop & Built Depth 80'0" External WC & Disused WC

First and Second Floor Flat

5 Rooms, Kitchen, Bathroom, WC

VAT is NOT applicable to this Lot