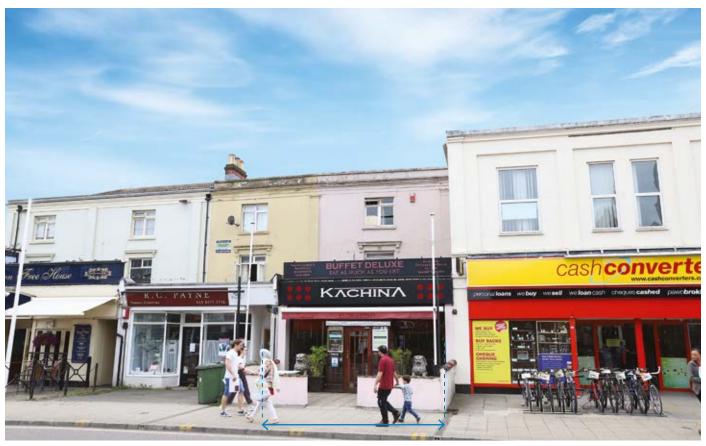

#### **SITUATION**

Occupying a prominent trading position in this busy local shopping centre, at the junction with Villiers Road, adjacent to a Cash Converters and a J D Wetherspoon, and amongst such multiple traders as Barclays, Halifax, Savers, McDonald's, Santander, Poundland, Boots, Specasavers, Royal Mail Sorting Office and many others. There is a new Lidl Supermarket currently under construction on the

#### **PROPERTY**

A mid terrace building comprising a deep Ground Floor Restaurant with internal access to a Karaoke Room at first floor level and a Staff Area at second floor level used as bedrooms.

In addition, the property benefits from a rear service road with off-street parking for 1 car plus an enclosed 10' deep front forecourt for outside seating.

#### **Ground Floor Restaurant**

**Gross Frontage** 18'2" Internal Width 17'0" **Built Depth** 124'3" Area Approx 1,850 sq ft

First Floor Karaoke Room

560 sq ft Area Approx.

incl. 2 WC's