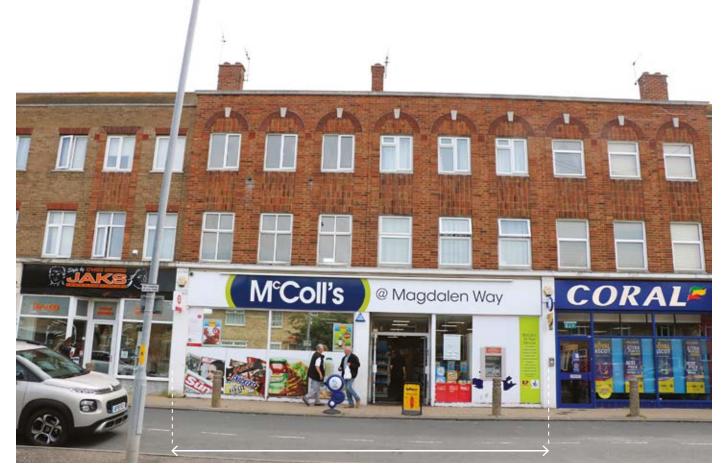

# 87 & 89 Magdalen Way, Gorleston-on-Sea, Norfolk NR31 7AA

# SITUATION

Located close to the junction with Stuart Close within this established parade adjacent to Coral and amongst such multiples as Lloyds Pharmacy, Barnardo's and a host of local traders all serving the surrounding residential area.

#### PROPERTY

A mid-terraced building comprising a Ground Floor Double Shop with shared front access and separate rear access via a communal balcony to 2 Self-Contained Flats each planned on first and second floors. In addition, the property benefits from a Rear Yard and use of a rear service road.

#### Ground Floor Double Shop

| Gross Frontage                           | 36'7"              |
|------------------------------------------|--------------------|
| Internal Width                           | 33'2"              |
| Shop Depth                               | 50'7"              |
| Built Depth                              | 89'0"              |
| Sales Area                               | Approx 1,675 sq ft |
| Store Area                               | Approx 805 sq ft   |
| Plus Kitchen, Office, Ladies & Gents WCs |                    |