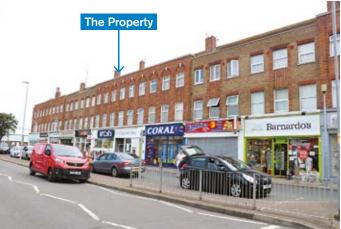

# 87 & 89 Magdalen Way, Gorleston-on-Sea, Norfolk NR31 7AA

# SITUATION

Located close to the junction with Stuart Close within this established parade adjacent to Coral and amongst such multiples as Lloyds Pharmacy, Barnardo's and a host of local traders all serving the surrounding residential area.

#### PROPERTY

A mid-terraced building comprising a Ground Floor Double Shop with shared front access and separate rear access via a communal balcony to 2 Self-Contained Flats each planned on first and second floors. In addition, the property benefits from a Rear Yard and use of a rear service road.