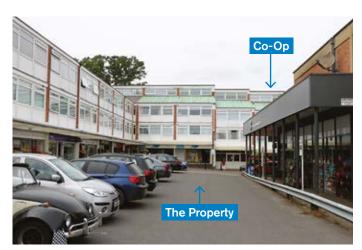

## SITUATION

Located in this busy shopping precinct which is anchored by a Co-Operative Food Supermarket, close to the junction with Recreation Road, near to a Haart, Post Office and a variety of specialist traders serving the surrounding residential area. Other nearby occupiers include Recreation Road School to the rear, the University of East Anglia and a number of hospitals, resulting in many students and nurses occupying flats above the properties. Norwich city centre lies approx. 1 mile to the east and is the main administrative and commercial centre of East Anglia.

#### PROPERTY

Forming part of a modern neighbourhood shopping precinct comprising a Ground Floor Double Fronted Shop which extends along the side of No.9 (see map). In addition, the property benefits from a rear service road for unloading and a front shopper's car park.