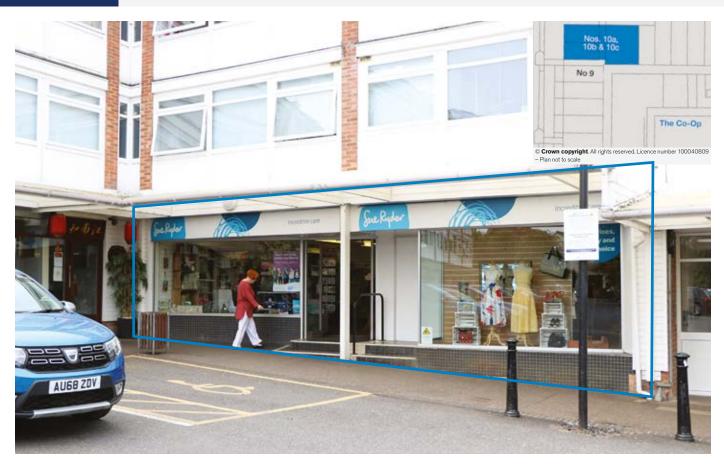

#### PROPERTY

Forming part of a modern neighbourhood shopping precinct comprising a Ground Floor Double Fronted Shop which extends along the side of No.9 (see map). In addition, the property benefits from a rear service road for unloading and a front shopper's car park.

#### **Ground Floor Double Fronted Shop**

| Gross Frontage     |
|--------------------|
| Internal Width     |
| Shop & Built Depth |
| Sales Area         |
| Store Area         |
| WC                 |

35'6" 56'10" 34'0" Approx 1,345 sq ft Approx 910 sq ft