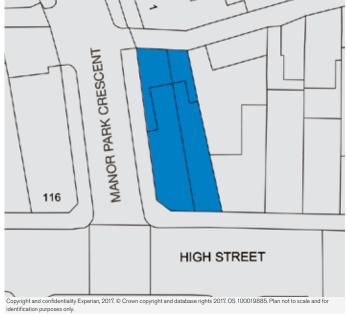

## **SITUATION**

Occupying a prominent corner position at the junction with Manor Park Crescent and High Street, amongst a host of local traders as well as being just a short walk from Edgware Underground Station (Northern Line).