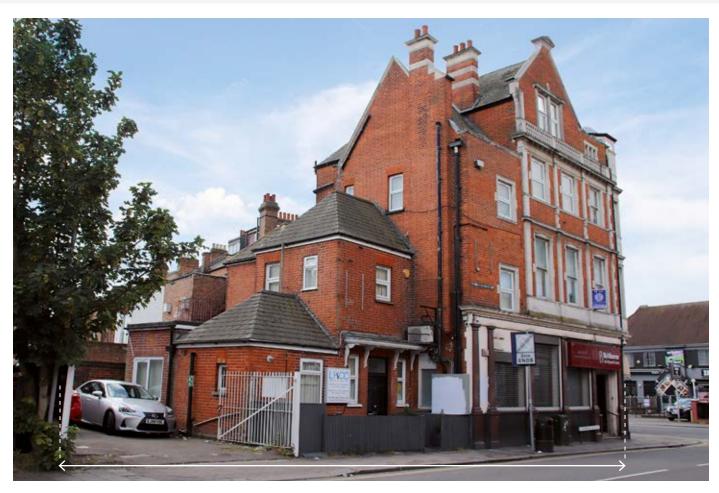

## **SITUATION**

Occupying a prominent corner position at the junction with Manor Park Crescent and High Street, amongst a host of local traders as well as being just a short walk from Edgware Underground Station (Northern Line).

## **PROPERTY**

A substantial corner building comprising:

- Ground & First Floor Clinic (D1 Use) see Note
- 5 Self-Contained Flats (3 x 2 beds, 1 x 1 bed & 1 x studio) planned on first, second and third floor levels accessed directly from the High Street.
- Car Park for 2 cars.
- 2 Ground Floor Units with Basement.