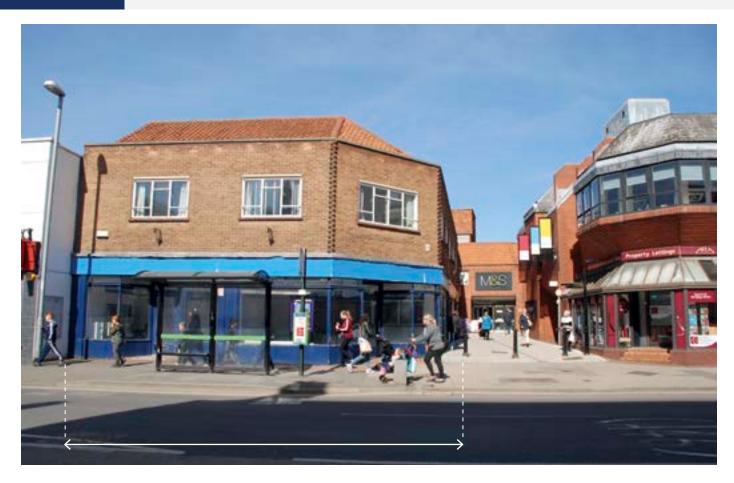

#### **SITUATION**

Located on the junction between Lombard Street and St. Marks Lane which forms an entrance to the St. Marks Place Shopping Centre in the heart of Newark. Several national retailers are located adjacent to the property including **Marks & Spencer**, **Claire's**, **Clarks Shoes**, **Brighthouse** and **Clintons**.

Opposite to the property is the pedestrianised entrance to the new **60,000 sq ft Asda Store** and **Newark Bus Station**. The historic Market Square and prime Stodman Street are located close by, as well as the St Marks Place NCP Car Park.

#### **PROPERTY**

A prominent attractive corner building comprising the following adjoining units:

- 22/22a St Marks Lane Double Fronted Ground Floor Restaurant with a Function Room on the first floor.
- 34/34a Lombard Street Ground Floor Shop with internal access to Offices on the first floor.