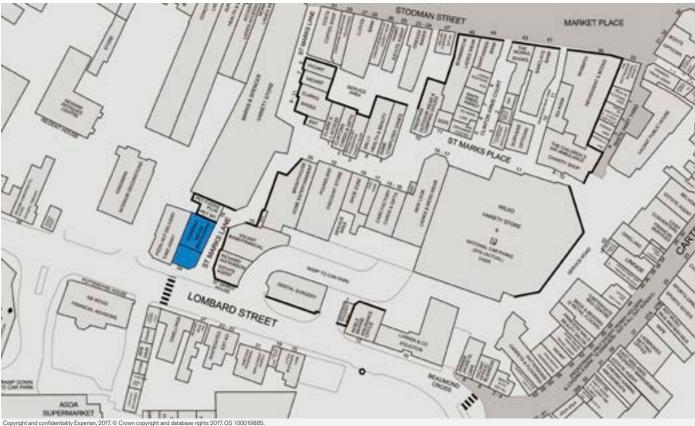

#### **SITUATION**

Located on the junction between Lombard Street and St. Marks Lane which forms an entrance to the St. Marks Place Shopping Centre in the heart of Newark. Several national retailers are located adjacent to the property including **Marks & Spencer**, **Claire's**, **Clarks Shoes**, **Brighthouse** and **Clintons**.

Opposite to the property is the pedestrianised entrance to the new **60,000 sq ft Asda Store** and **Newark Bus Station**. The historic Market Square and prime Stodman Street are located close by, as well as the St Marks Place NCP Car Park.