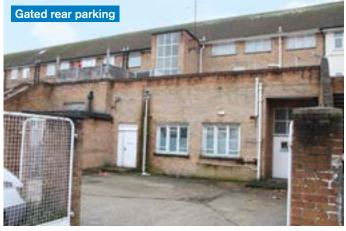

In addition, the property benefits from use of a rear service road leading to a gated yard area allowing parking for at least 4 cars.