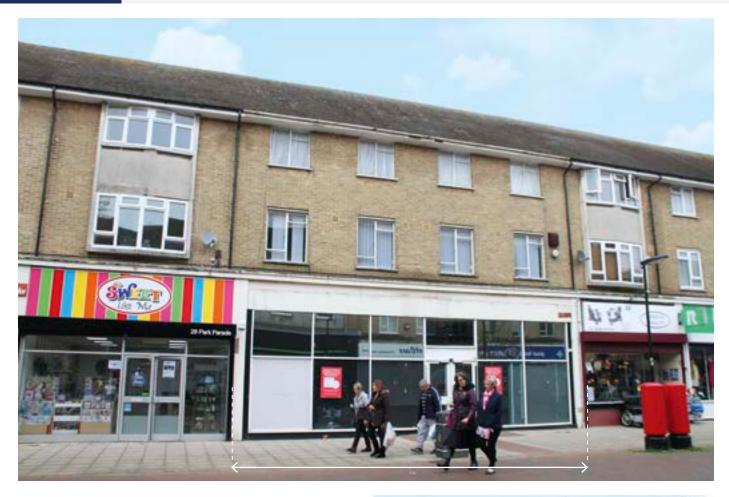

# 24-26 Park Parade, Leigh Park, Havant, Hampshire PO9 5AD

#### **PROPERTY**

A mid-terraced building comprising a **Ground Floor Double Shop** with internal and separate rear access to **Self-Contained Ancillary Staff/Offices** on the first floor **(see Note)** and similar separate rear access to a **Self-Contained Flat** on the second floor.

#### **Ground Floor Double Shop**

Gross Frontage 35'9"
Internal Width 34'9"
Shop Depth 32'10"
Built Depth 51'5"

Sales Area Approx. 1,140 sq ft Store Area Approx. 450 sq ft

First Floor

4 Offices & 2 WC's (see Note)