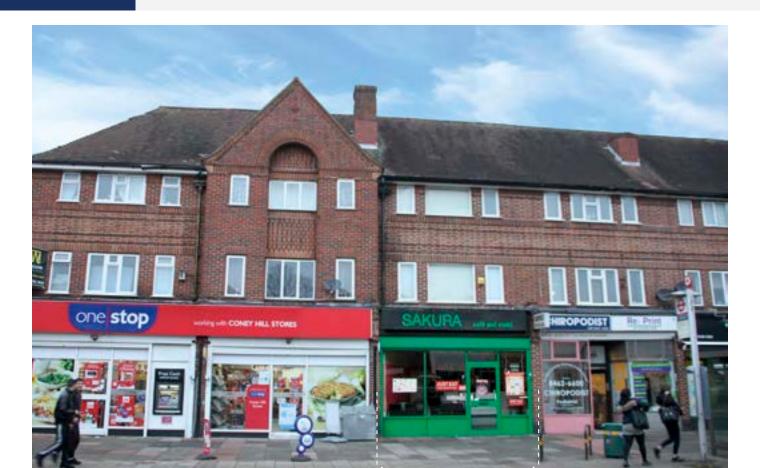

#### SITUATION

Lot 5

Located close to the junction with Bourne Way in this well established local parade, adjacent to One Stop and close to a host of local traders, all serving the surrounding sought after residential area. Hayes Railway Station (Southeastern Line) is under 1 mile away and Bromley town centre is only approx. 3 miles to the north.

## **PROPERTY**

A mid-terraced building comprising a Ground Floor Shop with separate rear access to a Self-Contained Flat planned on the first and second floor levels. In addition, the property includes a 15 ft front forecourt, a rear yard and off-street parking for 2 cars.

## **Ground Floor Shop**

Gross Frontage 16'10" 15'10" Internal Width Built Depth 43'0"

WC

# **TENANCY**

The entire property is let on a full repairing and insuring lease to J. Lam t/a Sakura Café and Sushi for a term of 15 years from 21st December 2016 at a current rent of £17,500 per annum exclusive.