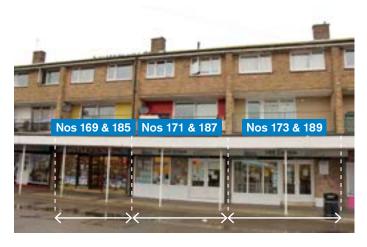

### **PROPERTY**

Forming part of a parade comprising **6 Ground & Lower Ground Floor Shops** each with a **Self-Contained Flat** on the first and second floors together with part of the rear of No. 161 & 177. Each shop benefits from rear access at lower ground floor level, for deliveries.

## **TENANCIES & ACCOMMODATION**

| Property                       | Accommodation                                                                                                                                          | Lesse                                                                                                                                                                                                                                                                                                                                                                                                                                                                                                                                                                                                                                                                                                                                                                                                                                                                                                                                                                                                                                                                                                                                                                                                                                                                                                                                                                                                                                                                                                                                                                                                                                                                                                                                                                                                                                                                                                                                                                                                                                                                                                                         | ee & Trade  | Term                                 | Ann. Excl. Rental | Remarks                                              |
|--------------------------------|--------------------------------------------------------------------------------------------------------------------------------------------------------|-------------------------------------------------------------------------------------------------------------------------------------------------------------------------------------------------------------------------------------------------------------------------------------------------------------------------------------------------------------------------------------------------------------------------------------------------------------------------------------------------------------------------------------------------------------------------------------------------------------------------------------------------------------------------------------------------------------------------------------------------------------------------------------------------------------------------------------------------------------------------------------------------------------------------------------------------------------------------------------------------------------------------------------------------------------------------------------------------------------------------------------------------------------------------------------------------------------------------------------------------------------------------------------------------------------------------------------------------------------------------------------------------------------------------------------------------------------------------------------------------------------------------------------------------------------------------------------------------------------------------------------------------------------------------------------------------------------------------------------------------------------------------------------------------------------------------------------------------------------------------------------------------------------------------------------------------------------------------------------------------------------------------------------------------------------------------------------------------------------------------------|-------------|--------------------------------------|-------------------|------------------------------------------------------|
| Nos. 169 &<br>185              | No. 185: Ground & Lower Ground Roross Frontage 17'9" Built Depth 29'7"                                                                                 | Floor Shop A & J                                                                                                                                                                                                                                                                                                                                                                                                                                                                                                                                                                                                                                                                                                                                                                                                                                                                                                                                                                                                                                                                                                                                                                                                                                                                                                                                                                                                                                                                                                                                                                                                                                                                                                                                                                                                                                                                                                                                                                                                                                                                                                              |             | 99 years from<br>29th September 1960 | £40               | FRI Valuable Reversion in approx. 403/4 years.       |
|                                | No. 169: 1st & 2nd Floor Flat<br>3 Bedrooms, Living Room, Kitchen, B.                                                                                  |                                                                                                                                                                                                                                                                                                                                                                                                                                                                                                                                                                                                                                                                                                                                                                                                                                                                                                                                                                                                                                                                                                                                                                                                                                                                                                                                                                                                                                                                                                                                                                                                                                                                                                                                                                                                                                                                                                                                                                                                                                                                                                                               |             | 99 years from<br>29th September 1960 | £35               | FRI<br>Valuable Reversion in<br>approx. 403/4 years. |
| Nos. 171 & 187                 | No. 187: Ground & Lower Ground F<br>Gross Frontage 19'0"<br>Built Depth 29'9"                                                                          | Valley                                                                                                                                                                                                                                                                                                                                                                                                                                                                                                                                                                                                                                                                                                                                                                                                                                                                                                                                                                                                                                                                                                                                                                                                                                                                                                                                                                                                                                                                                                                                                                                                                                                                                                                                                                                                                                                                                                                                                                                                                                                                                                                        | y<br>munity | 99 years from<br>29th September 1960 | <b>£</b> 60       | FRI Valuable Reversion in approx. 403/4 years.       |
|                                | No. 171: 1st & 2nd Floor Flat<br>3 Bedrooms, Living Room, Kitchen, B.                                                                                  | Individual |             | 99 years from<br>29th September 1960 | £15               | FRI Valuable Reversion in approx. 403/4 years.       |
| Nos. 173 &<br>189              | No. 189: Ground & Lower Ground B<br>Gross Frontage 16'7"<br>Built Depth 29'10"<br>No. 173: 1st & 2nd Floor Flat<br>3 Bedrooms, Living Room, Kitchen, B | · Valley<br>Comr<br>Forun                                                                                                                                                                                                                                                                                                                                                                                                                                                                                                                                                                                                                                                                                                                                                                                                                                                                                                                                                                                                                                                                                                                                                                                                                                                                                                                                                                                                                                                                                                                                                                                                                                                                                                                                                                                                                                                                                                                                                                                                                                                                                                     | y<br>munity | 99 years from<br>29th September 1960 | <b>£</b> 75       | FRI<br>Valuable Reversion<br>in approx. 40¾ years.   |
| Rear part of<br>Nos. 161 & 177 |                                                                                                                                                        | X. C. (                                                                                                                                                                                                                                                                                                                                                                                                                                                                                                                                                                                                                                                                                                                                                                                                                                                                                                                                                                                                                                                                                                                                                                                                                                                                                                                                                                                                                                                                                                                                                                                                                                                                                                                                                                                                                                                                                                                                                                                                                                                                                                                       |             | 99 years from<br>29th September 1960 | Nil               | FRI Valuable Reversion in approx. 403/4 years.       |
| Nos. 183 & 167 and 191 & 175   | 2 x Ground & Lower Ground Floor<br>Shop and 2 x 1st & 2nd Floor Flat                                                                                   | S. Kra                                                                                                                                                                                                                                                                                                                                                                                                                                                                                                                                                                                                                                                                                                                                                                                                                                                                                                                                                                                                                                                                                                                                                                                                                                                                                                                                                                                                                                                                                                                                                                                                                                                                                                                                                                                                                                                                                                                                                                                                                                                                                                                        |             | 999 years from<br>8th January 2010   | Peppercorn        | FRI                                                  |
| Nos. 163 & 179                 | Ground & Lower Ground Floor<br>Shop and 1st & 2nd Floor Flat                                                                                           | A. Ilya                                                                                                                                                                                                                                                                                                                                                                                                                                                                                                                                                                                                                                                                                                                                                                                                                                                                                                                                                                                                                                                                                                                                                                                                                                                                                                                                                                                                                                                                                                                                                                                                                                                                                                                                                                                                                                                                                                                                                                                                                                                                                                                       |             | 999 years from<br>8th January 2010   | Peppercorn        | FRI                                                  |
| ¹Not inspected by Barnett Ross |                                                                                                                                                        |                                                                                                                                                                                                                                                                                                                                                                                                                                                                                                                                                                                                                                                                                                                                                                                                                                                                                                                                                                                                                                                                                                                                                                                                                                                                                                                                                                                                                                                                                                                                                                                                                                                                                                                                                                                                                                                                                                                                                                                                                                                                                                                               |             |                                      | Total: £225       |                                                      |