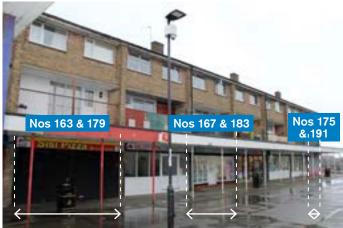

## **TENANCIES & ACCOMMODATION**

| Property                       | Accommodation                                                                                                                                          | Lesse                                                                                                                                                                                                                                                                                                                                                                                                                                                                                                                                                                                                                                                                                                                                                                                                                                                                                                                                                                                                                                                                                                                                                                                                                                                                                                                                                                                                                                                                                                                                                                                                                                                                                                                                                                                                                                                                                                                                                                                                                                                                                                                         | ee & Trade  | Term                                 | Ann. Excl. Rental | Remarks                                              |
|--------------------------------|--------------------------------------------------------------------------------------------------------------------------------------------------------|-------------------------------------------------------------------------------------------------------------------------------------------------------------------------------------------------------------------------------------------------------------------------------------------------------------------------------------------------------------------------------------------------------------------------------------------------------------------------------------------------------------------------------------------------------------------------------------------------------------------------------------------------------------------------------------------------------------------------------------------------------------------------------------------------------------------------------------------------------------------------------------------------------------------------------------------------------------------------------------------------------------------------------------------------------------------------------------------------------------------------------------------------------------------------------------------------------------------------------------------------------------------------------------------------------------------------------------------------------------------------------------------------------------------------------------------------------------------------------------------------------------------------------------------------------------------------------------------------------------------------------------------------------------------------------------------------------------------------------------------------------------------------------------------------------------------------------------------------------------------------------------------------------------------------------------------------------------------------------------------------------------------------------------------------------------------------------------------------------------------------------|-------------|--------------------------------------|-------------------|------------------------------------------------------|
| Nos. 169 &<br>185              | No. 185: Ground & Lower Ground Roross Frontage 17'9" Built Depth 29'7"                                                                                 | Floor Shop A & J                                                                                                                                                                                                                                                                                                                                                                                                                                                                                                                                                                                                                                                                                                                                                                                                                                                                                                                                                                                                                                                                                                                                                                                                                                                                                                                                                                                                                                                                                                                                                                                                                                                                                                                                                                                                                                                                                                                                                                                                                                                                                                              |             | 99 years from<br>29th September 1960 | £40               | FRI Valuable Reversion in approx. 403/4 years.       |
|                                | No. 169: 1st & 2nd Floor Flat<br>3 Bedrooms, Living Room, Kitchen, B.                                                                                  |                                                                                                                                                                                                                                                                                                                                                                                                                                                                                                                                                                                                                                                                                                                                                                                                                                                                                                                                                                                                                                                                                                                                                                                                                                                                                                                                                                                                                                                                                                                                                                                                                                                                                                                                                                                                                                                                                                                                                                                                                                                                                                                               |             | 99 years from<br>29th September 1960 | £35               | FRI<br>Valuable Reversion in<br>approx. 403/4 years. |
| Nos. 171 & 187                 | No. 187: Ground & Lower Ground F<br>Gross Frontage 19'0"<br>Built Depth 29'9"                                                                          | Valley                                                                                                                                                                                                                                                                                                                                                                                                                                                                                                                                                                                                                                                                                                                                                                                                                                                                                                                                                                                                                                                                                                                                                                                                                                                                                                                                                                                                                                                                                                                                                                                                                                                                                                                                                                                                                                                                                                                                                                                                                                                                                                                        | y<br>munity | 99 years from<br>29th September 1960 | <b>£</b> 60       | FRI Valuable Reversion in approx. 403/4 years.       |
|                                | No. 171: 1st & 2nd Floor Flat<br>3 Bedrooms, Living Room, Kitchen, B.                                                                                  | Individual |             | 99 years from<br>29th September 1960 | £15               | FRI Valuable Reversion in approx. 403/4 years.       |
| Nos. 173 &<br>189              | No. 189: Ground & Lower Ground B<br>Gross Frontage 16'7"<br>Built Depth 29'10"<br>No. 173: 1st & 2nd Floor Flat<br>3 Bedrooms, Living Room, Kitchen, B | · Valley<br>Comr<br>Forun                                                                                                                                                                                                                                                                                                                                                                                                                                                                                                                                                                                                                                                                                                                                                                                                                                                                                                                                                                                                                                                                                                                                                                                                                                                                                                                                                                                                                                                                                                                                                                                                                                                                                                                                                                                                                                                                                                                                                                                                                                                                                                     | y<br>munity | 99 years from<br>29th September 1960 | <b>£</b> 75       | FRI<br>Valuable Reversion<br>in approx. 40¾ years.   |
| Rear part of<br>Nos. 161 & 177 |                                                                                                                                                        | X. C. (                                                                                                                                                                                                                                                                                                                                                                                                                                                                                                                                                                                                                                                                                                                                                                                                                                                                                                                                                                                                                                                                                                                                                                                                                                                                                                                                                                                                                                                                                                                                                                                                                                                                                                                                                                                                                                                                                                                                                                                                                                                                                                                       |             | 99 years from<br>29th September 1960 | Nil               | FRI Valuable Reversion in approx. 403/4 years.       |
| Nos. 183 & 167 and 191 & 175   | 2 x Ground & Lower Ground Floor<br>Shop and 2 x 1st & 2nd Floor Flat                                                                                   | S. Kra                                                                                                                                                                                                                                                                                                                                                                                                                                                                                                                                                                                                                                                                                                                                                                                                                                                                                                                                                                                                                                                                                                                                                                                                                                                                                                                                                                                                                                                                                                                                                                                                                                                                                                                                                                                                                                                                                                                                                                                                                                                                                                                        |             | 999 years from<br>8th January 2010   | Peppercorn        | FRI                                                  |
| Nos. 163 & 179                 | Ground & Lower Ground Floor<br>Shop and 1st & 2nd Floor Flat                                                                                           | A. Ilya                                                                                                                                                                                                                                                                                                                                                                                                                                                                                                                                                                                                                                                                                                                                                                                                                                                                                                                                                                                                                                                                                                                                                                                                                                                                                                                                                                                                                                                                                                                                                                                                                                                                                                                                                                                                                                                                                                                                                                                                                                                                                                                       |             | 999 years from<br>8th January 2010   | Peppercorn        | FRI                                                  |
| ¹Not inspected by Barnett Ross |                                                                                                                                                        |                                                                                                                                                                                                                                                                                                                                                                                                                                                                                                                                                                                                                                                                                                                                                                                                                                                                                                                                                                                                                                                                                                                                                                                                                                                                                                                                                                                                                                                                                                                                                                                                                                                                                                                                                                                                                                                                                                                                                                                                                                                                                                                               |             |                                      | Total: £225       |                                                      |