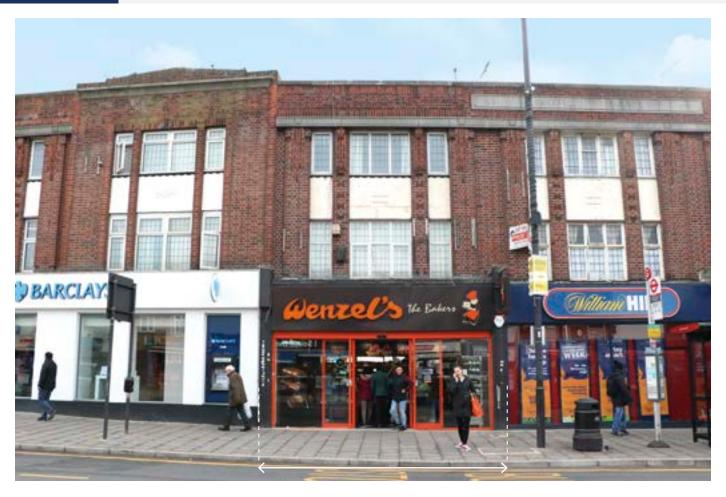

### **SITUATION**

Located close to the junction with Parkfield Road in this prominent trading position, adjacent to William Hill and Barclays and being within 100 yards from South Harrow Underground Station (Piccadilly Line). Other nearby multiple retailers include Costa, Lloyds Bank, Poundland, Cakebox, KFC, Paddy Power, Iceland and Superdrug. South Harrow is a popular suburb situated approx. 101/2 miles northwest of central London benefitting from good road links via the A40 (Western Avenue) providing access to the M25.

#### **PROPERTY**

A mid-terrace building comprising a **Ground Floor Shop** with separate rear access to a **Self-Contained Flat** on first and second floor levels. In addition, the property includes a rear hard standing area for 2 cars, which is accessed via a gated service road.