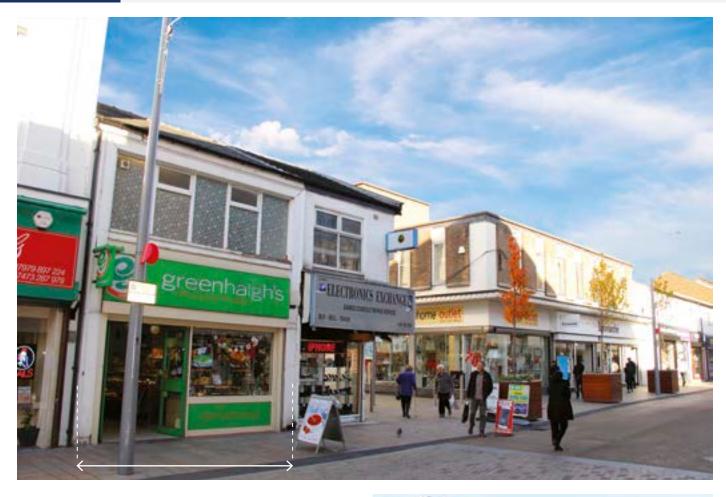

#### PROPERTY

A mid-terraced building comprising a Ground Floor Shop with internal access to Ancillary Accommodation at first floor level.

## ACCOMMODATION

| Ground Floor Shop     |        |           |
|-----------------------|--------|-----------|
| Gross Frontage        |        | 16'11"    |
| Internal Width        |        | 14'9"     |
| Shop Depth            |        | 50'9"     |
| Built Depth           |        | 54'3"     |
| First Floor Ancillary |        |           |
| Area                  | Approx | 233 sq ft |
| Kitchenette, WCs      |        |           |

#### TENANCY

The entire property is let on a full repairing and insuring lease to Greenhalghs Craft Bakery Ltd (see Tenant Profile) for a term of 15 years from 27th July 2007 at a current rent of £33,000 per annum exclusive.