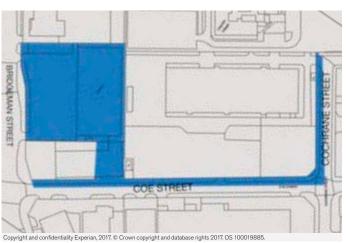

## **TENANCIES & ACCOMMODATION**

| Property & Accommodation                                                                                                                                                | Lessee & Trade                                                                                                      | Term                                                                            | Ann. Excl. Rental | Remarks          |
|-------------------------------------------------------------------------------------------------------------------------------------------------------------------------|---------------------------------------------------------------------------------------------------------------------|---------------------------------------------------------------------------------|-------------------|------------------|
| Land on the north-east side of Coe Street,<br>Bolton BL3 6BU<br>Semi-Detached Trade Counter t/a Express<br>Electrical Distributors Ltd                                  | R. Jackson,<br>P. Jackson, S. Jackson<br>& MJF SSAS Trustees<br>Limited as Trustees<br>of the EED Pension<br>Scheme | 99 years from<br>18th July 1967<br>(thus having approx.<br>47½ years unexpired) | £3,250            | Rent Review 2042 |
| Warwick House, Bridgeman Street, Bolton BL3 6BS Detached Garage/Accident Repair Centre with associated parking and land Internal Area Approx. 21,090 sq ft <sup>2</sup> | H. Samson (Bolton)<br>Limited                                                                                       | 125 years from<br>28th June 2005                                                | Peppercorn        |                  |
| L-Shaped Land comprising pavement and road                                                                                                                              |                                                                                                                     | V                                                                               | ACANT             |                  |

Total Street Frontage Approx. 960 ft

<sup>1</sup> Area taken from VOA. <sup>2</sup> Not inspected by Barnett Ross. Area taken from VOA Total £3,250 plus Vacant Land

(subject to rights thereover)