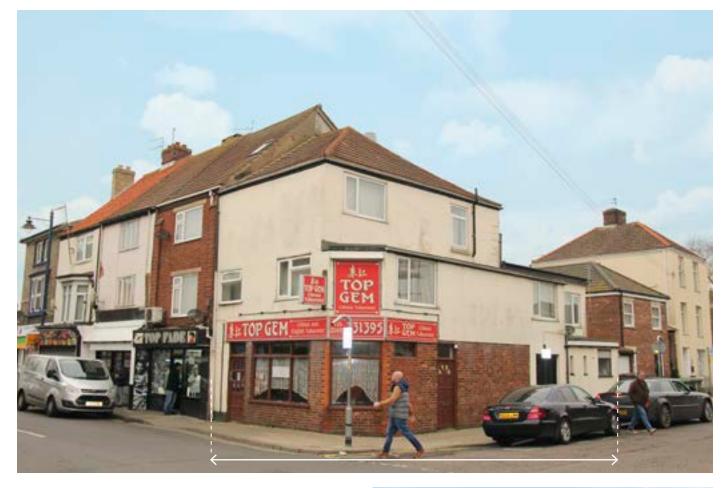

# Lot 19 5 St Peters Road, Great Yarmouth, Norfolk NR30 3411

#### SITUATION

Located at the junction with Dene Side opposite Londis and amongst a host of local traders and being close to the Town Centre and Sea Front. Great Yarmouth is a popular coastal resort, located approx. 18 miles east of Norwich, 8 miles north of Lowestoft and benefits from good road links via the A47, A143 and the A12.

#### PROPERTY

A corner building comprising a Ground Floor Take-Away with separate side access to a Self-Contained Flat on first and second floor levels.

21'6"

19'9"