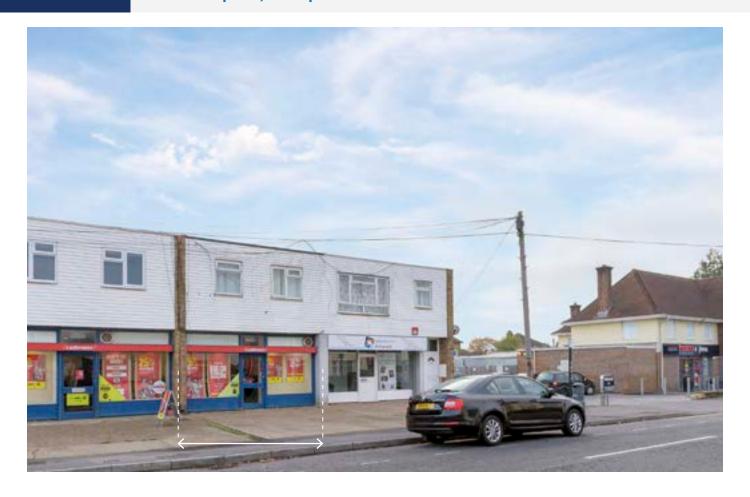

## **SITUATION**

Close to the junction with Heathfield Road in this neighbourhood parade, adjacent to a **Tesco Express** and serving the surrounding residential area.

Sholing is located approximately 3 miles east of Southampton City Centre with excellent road links via the A3025 to the M27 (Junction 8).

## **PROPERTY**

A mid terrace building comprising a **Ground Floor Shop** with separate rear access to a **Self-Contained Flat** on the first floor.

There is a rear service road allowing vehicular access for unloading together with a **20ft deep Front Forecourt**.